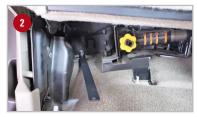

## **Installation Instructions:**

- Lift up the bottoms of both sides of the back seat.
- Place the large hole of Metal Straps (F) onto the threaded stud under the rear seat on top of the ledge behind the jack and jack tools, secure with 1/2" Nut 10300 (E), as pictured, on drivers side and passenger side.
- Position the DU-HA (A) under the back seat, with the cut out slots facing towards the truck bed.
- Insert the Metal Strap (F) through the slot in the back of the DU-HA (A) and slide the Rectangular Washer (G) over the Metal Strap (F).
- 5 Secure each Metal Strap (F) to the DU-HA (A) using the Carabiner (D), open the Carabiner and insert through the small hole on the Metal Strap (F).
- Install the Foam Organizer / Gun Rack (B) and Plastic Stiffeners (C) by sliding them into the channel slots inside the DU-HA (A), making sure the high side of each piece faces towards the front.
- 1 Lower the bottoms of both sides of the back seat to their original position.