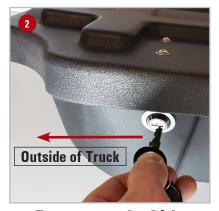

3 To Un-lock the Lockbox insert the key into the lock with the teeth on the key pointing downward. Turn the key counter-clockwise to unlock the driver's side and clockwise to unlock the passenger's side.