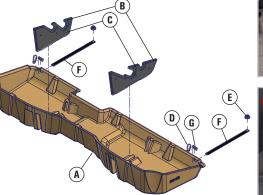

## **Installation Instructions:**

- Lift up the bottoms of both sides of the back seat.
- Place the large hole of Metal Straps (F) onto the threaded stud under the rear seat on top of the ledge behind the jack and jack tools, secure with 1/2" Nut 10300 (E), as pictured, on drivers side and passenger side.
- Position the DU-HA (A) under the back seat, with the cut out slots facing towards the truck bed.
- Insert the Metal Strap (F) through the slot in the back of the DU-HA (A) and slide the Rectangular Washer (G) over the Metal Strap (F).
- 5 Secure each Metal Strap (F) to the DU-HA (A) using the Carabiner (D), open the Carabiner and insert through the small hole on the Metal Strap (F).
- Install the Foam Organizer / Gun Rack (B) and Plastic Stiffeners (C) by sliding them into the channel slots inside the DU-HA (A), making sure the high side of each piece faces towards the front.
- 1 Lower the bottoms of both sides of the back seat to their original position.

2 shotguns or rifles, 1 with scopes, will fit in the gun rack, as pictured.

| Part | Part Number    | Description               | Qty |
|------|----------------|---------------------------|-----|
| Α    |                | DU-HA Storage Unit        | 1   |
| В    | Divider-10300R | Foam Organizer / Gun Rack | 2   |
| С    | Divider-10300R | Plastic Stiffener         | 2   |
| D    | 1001213        | Carabiner                 | 2   |
| E    | Nut-10300      | 1/2" Nut - 10300          | 2   |
| F    | 1001162        | Metal Strap               | 2   |
| G    | 1001212        | Rectangular Washer        | 2   |