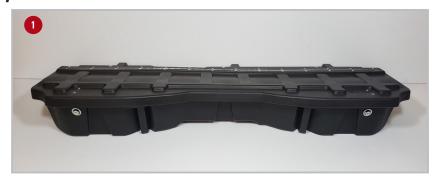

## **Installation Instructions:**

Install the Du-ha Lockbox by following the instructions included with the divider kit. To remove Lockbox remove the carabiner and washer from both sides and slide the Lockbox out of the vehicle. To re-install set the Lockbox back in the vehicle, slide each metal strap through each slot in the back of the Lockbox. Slide the washer over and metal strap and secure with the carabiner, on both sides.

## **Installation Instructions:**

- Lift up the bottoms of both sides of the back seat.
- Place the large hole of Metal Straps (F) onto the threaded stud under the rear seat on top of the ledge behind the jack and jack tools, secure with 1/2" Nut 10300 (E), as pictured, on drivers side and passenger side.
- Position the DU-HA (A) under the back seat, with the cut out slots facing towards the truck bed.
- Insert the Metal Strap (F) through the slot in the back of the DU-HA (A) and slide the Rectangular Washer (G) over the Metal Strap (F).
- 5 Secure each Metal Strap (F) to the DU-HA (A) using the Carabiner (D), open the Carabiner and insert through the small hole on the Metal Strap (F).
- Install the Foam Organizer / Gun Rack (B) and Plastic Stiffeners (C) by sliding them into the channel slots inside the DU-HA (A), making sure the high side of each piece faces towards the front.
- 1 Lower the bottoms of both sides of the back seat to their original position.