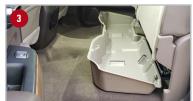

## **Installation Instructions:**

- Lift up the bottoms of both sides of the back seat.
- Place the large hole of Metal Straps (F) onto the threaded stud under the rear seat on top of the ledge behind the jack and jack tools, secure with 1/2" Nut 10300 (E), as pictured, on drivers side and passenger side.
- Position the DU-HA (A) under the back seat, with the cut out slots facing towards the truck bed.
- Insert the Metal Strap (F) through the slot in the back of the DU-HA (A) and slide the Rectangular Washer (G) over the Metal Strap (F).
- 5 Secure each Metal Strap (F) to the DU-HA (A) using the Carabiner (D), open the Carabiner and insert through the small hole on the Metal Strap (F).
- Install the Foam Organizer / Gun Rack (B) and Plastic Stiffeners (C) by sliding them into the channel slots inside the DU-HA (A), making sure the high side of each piece faces towards the front.
- 1 Lower the bottoms of both sides of the back seat to their original position.