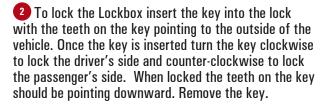

## **Installation Instructions:**

Install the Du-ha Lockbox by following the instructions included with the divider kit. To remove Lockbox remove the carabiner and washer from both sides and slide the Lockbox out of the vehicle. To re-install set the Lockbox back in the vehicle, slide each metal strap through each slot in the back of the Lockbox. Slide the washer over and metal strap and secure with the carabiner, on both sides.