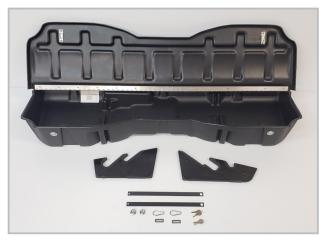

## **Installation Instructions:**

- Lift up the bottoms of both sides of the back seat.
- Place the large hole of Metal Straps (F) onto the threaded stud under the rear seat on top of the ledge behind the jack and jack tools, secure with 1/2" Nut 10300 (E), as pictured, on drivers side and passenger side.
- Position the DU-HA (A) under the back seat, with the cut out slots facing towards the truck bed.
- Insert the Metal Strap (F) through the slot in the back of the DU-HA (A) and slide the Rectangular Washer (G) over the Metal Strap (F).
- 5 Secure each Metal Strap (F) to the DU-HA (A) using the Carabiner (D), open the Carabiner and insert through the small hole on the Metal Strap (F).
- Install the Foam Organizer / Gun Rack (B) and Plastic Stiffeners (C) by sliding them into the channel slots inside the DU-HA (A), making sure the high side of each piece faces towards the front.
- 1 Lower the bottoms of both sides of the back seat to their original position.

2 shotguns or rifles, 1 with scopes, will fit in the gun rack, as pictured.

| Part | Part Number    | Description               | Qty |
|------|----------------|---------------------------|-----|
| Α    |                | DU-HA Storage Unit        | 1   |
| В    | Divider-10300R | Foam Organizer / Gun Rack | 2   |
| С    | Divider-10300R | Plastic Stiffener         | 2   |
| D    | 1001213        | Carabiner                 | 2   |
| E    | Nut-10300      | 1/2" Nut - 10300          | 2   |
| F    | 1001162        | Metal Strap               | 2   |
| G    | 1001212        | Rectangular Washer        | 2   |