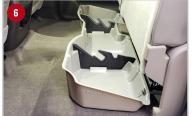

## **Installation Instructions:**

- Lift up the bottoms of both sides of the back seat.
- Place the large hole of Metal Straps (F) onto the threaded stud under the rear seat on top of the ledge behind the jack and jack tools, secure with 1/2" Nut 10300 (E), as pictured, on drivers side and passenger side.
- Position the DU-HA (A) under the back seat, with the cut out slots facing towards the truck bed.
- Insert the Metal Strap (F) through the slot in the back of the DU-HA (A) and slide the Rectangular Washer (G) over the Metal Strap (F).
- 5 Secure each Metal Strap (F) to the DU-HA (A) using the Carabiner (D), open the Carabiner and insert through the small hole on the Metal Strap (F).
- Install the Foam Organizer / Gun Rack (B) and Plastic Stiffeners (C) by sliding them into the channel slots inside the DU-HA (A), making sure the high side of each piece faces towards the front.
- 1 Lower the bottoms of both sides of the back seat to their original position.

2 shotguns or rifles, 1 with scopes, will fit in the gun rack, as pictured.

| Part | Part Number    | Description               | Qty |
|------|----------------|---------------------------|-----|
| Α    |                | DU-HA Storage Unit        | 1   |
| В    | Divider-10300R | Foam Organizer / Gun Rack | 2   |
| С    | Divider-10300R | Plastic Stiffener         | 2   |
| D    | 1001213        | Carabiner                 | 2   |
| E    | Nut-10300      | 1/2" Nut - 10300          | 2   |
| F    | 1001162        | Metal Strap               | 2   |
| G    | 1001212        | Rectangular Washer        | 2   |