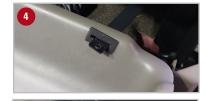

## **Installation Instructions:**

- Lift up the bottoms of both sides of the back seat.
- Place the large hole of Metal Straps (F) onto the threaded stud under the rear seat on top of the ledge behind the jack and jack tools, secure with 1/2" Nut 10300 (E), as pictured, on drivers side and passenger side.
- Position the DU-HA (A) under the back seat, with the cut out slots facing towards the truck bed.
- Insert the Metal Strap (F) through the slot in the back of the DU-HA (A) and slide the Rectangular Washer (G) over the Metal Strap (F).
- 5 Secure each Metal Strap (F) to the DU-HA (A) using the Carabiner (D), open the Carabiner and insert through the small hole on the Metal Strap (F).
- Install the Foam Organizer / Gun Rack (B) and Plastic Stiffeners (C) by sliding them into the channel slots inside the DU-HA (A), making sure the high side of each piece faces towards the front.
- 1 Lower the bottoms of both sides of the back seat to their original position.