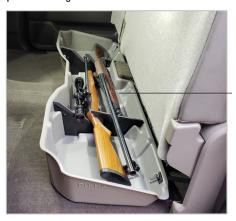

2 shotguns or rifles, 1 with scopes, will fit in the gun rack, as pictured.

| Part | Part Number    | Description               | Qty |
|------|----------------|---------------------------|-----|
| Α    |                | DU-HA Storage Unit        | 1   |
| В    | Divider-10300R | Foam Organizer / Gun Rack | 2   |
| С    | Divider-10300R | Plastic Stiffener         | 2   |
| D    | 1001213        | Carabiner                 | 2   |
| E    | Nut-10300      | 1/2" Nut - 10300          | 2   |
| F    | 1001162        | Metal Strap               | 2   |
| G    | 1001212        | Rectangular Washer        | 2   |