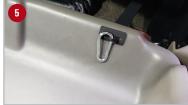

## **Installation Instructions:**

- Lift up the bottoms of both sides of the back seat.
- Place the large hole of Metal Straps (F) onto the threaded stud under the rear seat on top of the ledge behind the jack and jack tools, secure with 1/2" Nut 10300 (E), as pictured, on drivers side and passenger side.
- Position the DU-HA (A) under the back seat, with the cut out slots facing towards the truck bed.
- Insert the Metal Strap (F) through the slot in the back of the DU-HA (A) and slide the Rectangular Washer (G) over the Metal Strap (F).
- 5 Secure each Metal Strap (F) to the DU-HA (A) using the Carabiner (D), open the Carabiner and insert through the small hole on the Metal Strap (F).
- Install the Foam Organizer / Gun Rack (B) and Plastic Stiffeners (C) by sliding them into the channel slots inside the DU-HA (A), making sure the high side of each piece faces towards the front.
- 1 Lower the bottoms of both sides of the back seat to their original position.