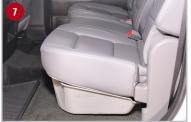

## **Installation Instructions:**

- Lift up the bottoms of both sides of the back seat.
- Place the large hole of Metal Straps (F) onto the threaded stud under the rear seat on top of the ledge behind the jack and jack tools, secure with 1/2" Nut 10300 (E), as pictured, on drivers side and passenger side.
- Position the DU-HA (A) under the back seat, with the cut out slots facing towards the truck bed.
- Insert the Metal Strap (F) through the slot in the back of the DU-HA (A) and slide the Rectangular Washer (G) over the Metal Strap (F).
- 5 Secure each Metal Strap (F) to the DU-HA (A) using the Carabiner (D), open the Carabiner and insert through the small hole on the Metal Strap (F).
- Install the Foam Organizer / Gun Rack (B) and Plastic Stiffeners (C) by sliding them into the channel slots inside the DU-HA (A), making sure the high side of each piece faces towards the front.
- 1 Lower the bottoms of both sides of the back seat to their original position.