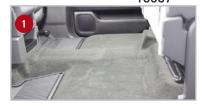

## **Installation Instructions:**

- Lift up the bottoms of both sides of the back seat.
- Place the large hole of Metal Straps (F) onto the threaded stud under the rear seat on top of the ledge behind the jack and jack tools, secure with 1/2" Nut 10300 (E), as pictured, on drivers side and passenger side.
- Position the DU-HA (A) under the back seat, with the cut out slots facing towards the truck bed.
- Insert the Metal Strap (F) through the slot in the back of the DU-HA (A) and slide the Rectangular Washer (G) over the Metal Strap (F).
- 5 Secure each Metal Strap (F) to the DU-HA (A) using the Carabiner (D), open the Carabiner and insert through the small hole on the Metal Strap (F).
- Install the Foam Organizer / Gun Rack (B) and Plastic Stiffeners (C) by sliding them into the channel slots inside the DU-HA (A), making sure the high side of each piece faces towards the front.
- 1 Lower the bottoms of both sides of the back seat to their original position.