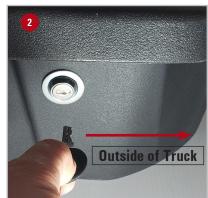

rabiner and washer from both sides and slide the Lockbox out of the vehicle. To re-install set the Lockbox back in the vehicle, slide each metal strap through each slot in the back of the Lockbox. Slide the washer over and metal strap and secure with the carabiner, on both sides.



3 To Un-lock the Lockbox insert the key into the lock with the teeth on the key pointing downward. Turn the key counter-clockwise to unlock the driver's side and clockwise to unlock the passenger's side.

#### **Safety Instructions:**

Warning: Make sure the DU-HA is secured in the vehicle according to installation instructions. Do not store explosives or hazardous materials in the DU-HA. Do not place loaded guns in the DU-HA. For further instructions refer to truck owner's manual or contact DU-HA, Inc.









Passenger's Side

**Driver's Side** 





# DU-HA

## **Installation Instructions**

## 2014-2018 Chevrolet & GMC Silverado/Sierra Light Duty Crew Cab and 2015-2019 Silverado/Sierra Heavy Duty Crew Cab *Underseat Storage*

## **Installation Instructions:**

- Lift up the bottoms of both sides of the back seat.
- Place the large hole of Metal Straps (F) onto the threaded stud under the rear seat on top of the ledge behind the jack and jack tools, secure with 1/2" Nut 10300 (E), as pictured, on drivers side and passenger side.
- Position the DU-HA (A) under the back seat, with the cut out slots facing towards the truck bed.
- Insert the Metal Strap (F) through the slot in the back of the DU-HA (A) and slide the Rectangular Washer (G) over the Metal Strap (F).
- 5 Secure each Metal Strap (F