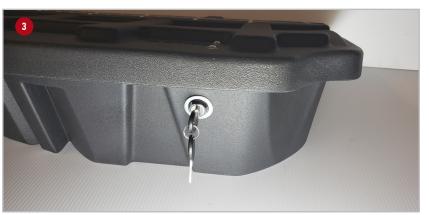

3 To Un-lock the Lockbox insert the key into the lock with the teeth on the key pointing downward. Turn the key counter-clockwise to unlock the driver's side and clockwise to unlock the passenger's side.