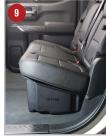

#### **Installation Instructions:**

Install the Du-ha Lockbox by following the instructions included with the divider kit. **Note**: The factory knob for holding the jack tools in place is too large to fit inside the Lockbox so you will need to remove the knob and holder from the jack tools. Use the provided knob and washer and thread onto the post the tools were on to secure Lockbox in vehicle. Before you place the jack tools back in the Du-ha install the driver's side gun rack (see note below). Flip the jack tools bag around so the end of the tool bag will point forward and slide into the space in the back of the driver's side gun rack (as shown). On the passenger's side you might need to press down on the Lockbox in order to get the jack back into it's bracket.

**Note:** To install the drivers side gun rack slide it in from the top going straight into slot and pull out on front of Du-ha.

2 To lock the Lockbox insert the key into the lock with the teeth on the key pointing to the outside of the vehicle. Once the key is inserted turn the key clockwise to lock the driver's side and counter-clockwise to lock the passenger's side. When locked the teeth on the key should be pointing downward. Remove the key.

Passenger's Side

Driver's Side