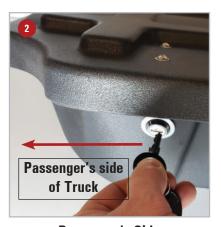

#### **Installation Instructions:**

Install the Du-ha Lockbox by following the instructions included with the divider kit. **Note**: The factory knob for holding the jack tools in place is too large to fit inside the Lockbox so you will need to remove the knob and holder from the jack tools. Use the provided knob and washer and thread onto the post the tools were on to secure Lockbox in vehicle. Before you place the jack tools back in the Du-ha install the driver's side gun rack (see note below). Flip the jack tools bag around so the end of the tool bag will point forward and slide into the space in the back of the driver's side gun rack (as shown). On the passenger's side you might need to press down on the Lockbox in order to get the jack back into it's bracket.

Passenger's Side

Driver's Side