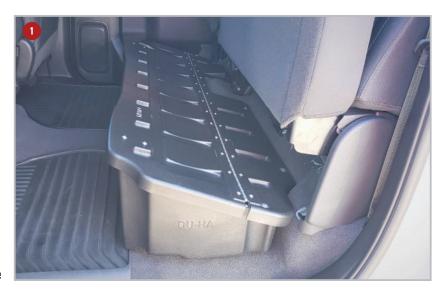

#### **Installation Instructions:**

- Lift up the bottoms of both sides of the back seat. If you do *not* have the factory storage tray, proceed to step 3.
  - **Factory Storage Tray**
- Remove the factory storage tray, using a 10mm socket to remove the 2 nuts holding the jack mounting plate on the passenger side and remove jack. Next remove the jack tools by loosening the knob holding them in place. Use a 10mm socket to remove the plastic screw holding the driver's side of the factory storage tray. Remove the factory storage tray from the vehicle. Re-install the jack mount plate.
- Remove jack from it's holder by turning the red/yellow knob on jack to make jack retract.
- Position DU-HA (A) under the back seat, with the hole for the jack tools facing the rear of the truck, slide the hole over the threaded post for the jack tools. Next, position the holes on the passenger side over the threaded posts for the jack mount/over jack mount plate.

#### **NOTE:** Some floor mats may need to be trimmed for the DU-HA to fit properly.

- 5 Secure in place by re-installing the jack into the jack holder plate, make sure the holes in the bottom of the jack get seated into the tabs on the jack mount plate then extend jack.
- 6 Install the Foam Floor (C) by placing it in the bottom of the DU-HA (A), as shown.
- Install the jack tools back from where they were removed.
- Install Foam Organizer / Gun Racks (B) by sliding them into the channel slots inside the DU-HA (A) and on top of the Foam Floor (C), as shown.
- Lower the bottoms of both sides of the back seat to their original position.