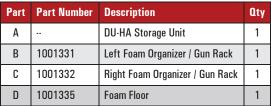

#### **Installation Instructions:**

- Lift up the bottoms of both sides of the back seat. If you do *not* have the factory storage tray, proceed to step 3.
  - **Factory Storage Tray**
- Remove the factory storage tray, using a 10mm socket to remove the 2 nuts holding the jack mounting plate on the passenger side and remove jack. Next remove the jack tools by loosening the knob holding them in place. Use a 10mm socket to remove the plastic screw holding the driver's side of the factory storage tray. Remove the factory storage tray from the vehicle. Re-install the jack mount plate.
- Remove jack from it's holder by turning the red/yellow knob on jack to make jack retract.
- Position DU-HA (A) under the back seat, with the hole for the jack tools facing the rear of the truck, slide the hole over the threaded post for the jack tools. Next, position the holes on the passenger side over the threaded posts for the jack mount/over jack mount plate.

#### **NOTE:** Some floor mats may need to be trimmed for the DU-HA to fit properly.

- 5 Secure in place by re-installing the jack into the jack holder plate, make sure the holes in the bottom of the jack get seated into the tabs on the jack mount plate then extend jack.
- 6 Install the Foam Floor (C) by placing it in the bottom of the DU-HA (A), as shown.
- Install the jack tools back from where they were removed.
- Install Foam Organizer / Gun Racks (B) by sliding them into the channel slots inside the DU-HA (A) and on top of the Foam Floor (C), as shown.
- Lower the bottoms of both sides of the back seat to their original position.