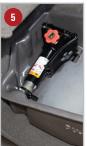

#### **Installation Instructions:**

- Lift up the bottoms of both sides of the back seat. If you do *not* have the factory storage tray, proceed to step 3.
  - **Factory Storage Tray**
- Remove the factory storage tray, using a 10mm socket to remove the 2 nuts holding the jack mounting plate on the passenger side and remove jack. Next remove the jack tools by loosening the knob holding them in place. Use a 10mm socket to remove the plastic screw holding the driver's side of the factory storage tray. Remove the factory storage tray from the vehicle. Re-install the jack mount plate.
- Remove jack from it's holder by turning the red/yellow knob on jack to make jack retract.
- Position DU-HA (A) under the back seat, with the hole for the jack tools facing the rear of the truck, slide the hole over the threaded post for the jack tools. Next, position the holes on the passenger side over the threaded posts for the jack mount/over jack mount plate.

#### **NOTE:** Some floor mats may need to be trimmed for the DU-HA to fit properly.

- 5 Secure in place by re-installing the jack into the jack holder plate, make sure the holes in the bottom of the jack get seated into the tabs on the jack mount plate then extend jack.
- 6 Install the Foam Floor (C) by placing it in the bottom of the DU-HA (A), as shown.
- Install the jack tools back from where they were removed.
- Install Foam Organizer / Gun Racks (B) by sliding them into the channel slots inside the DU-HA (A) and on top of the Foam Floor (C), as shown.
- Lower the bottoms of both sides of the back seat to their original position.