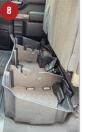

#### **Installation Instructions:**

- Lift up the bottoms of both sides of the back seat. If you do *not* have the factory storage tray, proceed to step 3.
  - **Factory Storage Tray**
- Remove the factory storage tray, using a 10mm socket to remove the 2 nuts holding the jack mounting plate on the passenger side and remove jack. Next remove the jack tools by loosening the knob holding them in place. Use a 10mm socket to remove the plastic screw holding the driver's side of the factory storage tray. Remove the factory storage tray from the vehicle. Re-install the jack mount plate.
- Remove jack from it's holder by turning the red/yellow knob on jack to make jack retract.
- Position DU-HA (A) under the back seat, with the hole for the jack tools facing the rear of the truck, slide the hole over the threaded post for the jack tools. Next, position the holes on the passenger side over the threaded posts for the jack mount/over jack mount plate.

#### **NOTE:** Some floor mats may need to be trimmed for the DU-HA to fit properly.

- 5 Secure in place by re-installing the jack into the jack holder plate, make sure the holes in the bottom of the jack get seated into the tabs on the jack mount plate then extend jack.
- 6 Install the Foam Floor (C) by placing it in the bottom of the DU-HA (A), as shown.
- Install the jack tools back from where they were removed.
- Install Foam Organizer / Gun Racks (B) by sliding them into the channel slots inside the DU-HA (A) and on top of the Foam Floor (C), as shown.
- Lower the bottoms of both sides of the back seat to their original position.