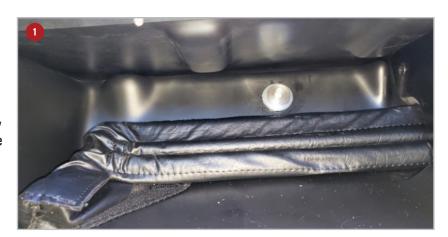

#### **Installation Instructions:**

Install the Du-ha Lockbox by following the instructions included with the divider kit. **Note**: The factory knob for holding the jack tools in place is too large to fit inside the Lockbox so you will need to remove the knob and holder from the jack tools. Use the provided knob and washer and thread onto the post the tools were on to secure Lockbox in vehicle. Before you place the jack tools back in the Du-ha install the driver's side gun rack (see note below). Flip the jack tools bag around so the end of the tool bag will point forward and slide into the space in the back of the driver's side gun rack (as shown). On the passenger's side you might need to press down on the Lockbox in order to get the jack back into it's bracket.

**Note:** To install the drivers side gun rack slide it in from the top going straight into slot and pull out on front of Du-ha.

2 To lock the Lockbox insert the key into the lock with the teeth on the key pointing to the outside of the vehicle. Once the key is inserted turn the key clockwise to lock the driver's side and counter-clockwise to lock the passenger's side. When locked the teeth on the key should be pointing downward. Remove the key.