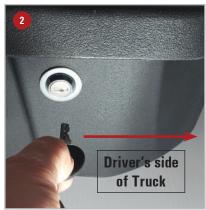

**Note:** To install the drivers side gun rack slide it in from the top going straight into slot and pull out on front of Du-ha.

2 To lock the Lockbox insert the key into the lock with the teeth on the key pointing to the outside of the vehicle. Once the key is inserted turn the key clockwise to lock the driver's side and counter-clockwise to lock the passenger's side. When locked the teeth on the key should be pointing downward. Remove the key.

Passenger's Side

Driver's Side