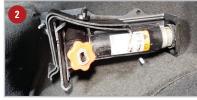

#### **Installation Instructions:**

- Lift up the bottoms of both sides of the back seat. If you do *not* have the factory storage tray, proceed to step 3.
  - **Factory Storage Tray**
- Remove the factory storage tray, using a 10mm socket to remove the 2 nuts holding the jack mounting plate on the passenger side and remove jack. Next remove the jack tools by loosening the knob holding them in place. Use a 10mm socket to remove the plastic screw holding the driver's side of the factory storage tray. Remove the factory storage tray from the vehicle. Re-install the jack mount plate.
- Remove jack from it's holder by turning the red/yellow knob on jack to make jack retract.
- Position DU-HA (A) under the back seat, with the hole for the jack tools facing the rear of the truck, slide the hole over the threaded post for the jack tools. Next, position the holes on the passenger side over the threaded posts for the jack mount/over jack mount plate.