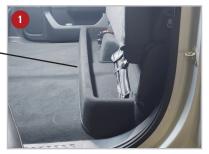

#### **Installation Instructions:**

Install the Du-ha Lockbox by following the instructions included with the divider kit. **Note**: The factory knob for holding the jack tools in place is too large to fit inside the Lockbox so you will need to remove the knob and holder from the jack tools. Use the provided knob and washer and thread onto the post the tools were on to secure Lockbox in vehicle. Before you place the jack tools back in the Du-ha install the driver's side gun rack (see note below). Flip the jack tools bag around so the end of the tool bag will point forward and slide into the space in the back of the driver's side gun rack (as shown). On the passenger's side you might need to press down on the Lockbox in order to get the jack back into it's bracket.

**Note:** To install the drivers side gun rack slide it in from the top going straight into slot and pull out on front of Du-ha.

2 To lock the Lockbox insert the key into the lock with the teeth on the key pointing to the outside of the vehicle. Once the key is inserted turn the key clockwise to lock the driver's side and counter-clockwise to lock the passenger's side. When locked the teeth on the key should be pointing downward. Remove the key.

Passenger's Side

Driver's Side