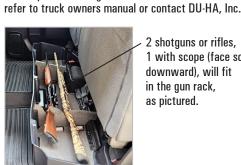

2 shotguns or rifles, 1 with scope (face scope downward), will fit in the gun rack, as pictured.