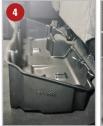

#### **NOTE:** Some floor mats may need to be trimmed for the DU-HA to fit properly.

- 5 Secure in place by re-installing the jack into the jack holder plate, make sure the holes in the bottom of the jack get seated into the tabs on the jack mount plate then extend jack.
- 6 Install the Foam Floor (C) by placing it in the bottom of the DU-HA (A), as shown.
- Install the jack tools back from where they were removed.
- Install Foam Organizer / Gun Racks (B) by sliding them into the channel slots inside the DU-HA (A) and on top of the Foam Floor (C), as shown.
- Lower the bottoms of both sides of the back seat to their original position.

2 shotguns or rifles, 1 with scope (face scope downward), will fit in the gun rack, as pictured.