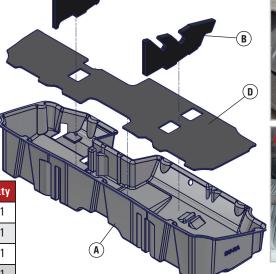

#### **Installation Instructions:**

- Lift up the bottoms of both sides of the back seat. If you do *not* have the factory storage tray, proceed to step 3.
  - **Factory Storage Tray**
- Remove the factory storage tray, using a 10mm socket to remove the 2 nuts holding the jack mounting plate on the passenger side and remove jack. Next remove the jack tools by loosening the knob holding them in place. Use a 10mm socket to remove the plastic screw holding the driver's side of the factory storage tray. Remove the factory storage tray from the vehicle. Re-install the jack mount plate.
- Remove jack from it's holder by turning the red/yellow knob on jack to make jack retract.
- Position DU-HA (A) under the back seat, with the hole for the jack tools facing the rear of the truck, slide the hole over the threaded post for the jack tools. Next, position the holes on the passenger side over the threaded posts for the jack mount/over jack mount plate.

#### **NOTE:** Some floor mats may need to be trimmed for the DU-HA to fit properly.

- 5 Secure in place by re-installing the jack into the jack holder plate, make sure the holes in the bottom of the jack get seated into the tabs on the jack mount plate then extend jack.
- 6 Install the Foam Floor (C) by placing it in the bottom of the DU-HA (A), as shown.
- Install the jack tools back from where they were removed.
- Install Foam Organizer / Gun Racks (B) by sliding them into the channel slots inside the DU-HA (A) and on top of the Foam Floor (C), as shown.
- Lower the bottoms of both sides of the back seat to their original position.