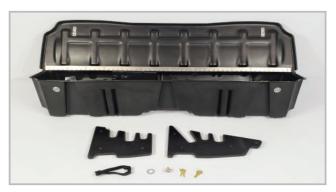

# 2019-2024 Chevy/GMC Silv/Sierra Lt Duty Crew Cab (New Body Style) + 2020-2024 Silv/Sierra HD Crew Cab (New Body Style) - Underseat Storage

Fits DU-HA Part Numbers 10400 10410 10401

#### **Installation Instructions:**

- Lift up the bottoms of both sides of the back seat. If you do *not* have the factory storage tray, proceed to step 3.
  - **Factory Storage Tray**
- Remove the factory storage tray, using a 10mm socket to remove the 2 nuts holding the jack mounting plate on the passenger side and remove jack. Next remove the jack tools by loosening the knob holding them in place. Use a 10mm socket to remove the plastic screw holding the driver's side of the factory storage tray. Remove the factory storage tray from the vehicle. Re-install the jack mount plate.
- Remove jack from it's holder by turning the red/yellow knob on jack to make jack retract.
- Position DU-HA (A) under the back seat, with the hole for the jack tools facing the rear of the truck, slide the hole over the threaded post for the jack tools. Next, position the holes on the passenger side over the threaded posts for the jack mount/over jack mount plate.

#### **NOTE:** Some floor mats may need to be trimmed for the DU-HA to fit properly.

- 5 Secure in place by re-installing the jack into the jack holder plate, make sure the holes in the bottom of the jack get seated into the tabs on the jack mount plate then extend jack.
- 6 Install the Foam Floor (C) by placing it in the bottom of the DU-HA (A), as shown.
- Install the jack tools back from where they were removed.
- Install Foam Organizer / Gun Racks (B) by sliding them into the channel slots inside the DU-HA (A) and on top of the Foam Floor (C), as shown.
- Lower the bottoms of both sides of the back seat to their original position.