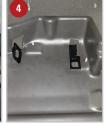

#### **Installation Instructions:**

Install the Du-ha Lockbox by following the instructions included with the divider kit. **Note**: The factory knob for holding the jack tools in place is too large to fit inside the Lockbox so you will need to remove the knob and holder from the jack tools. Use the provided knob and washer and thread onto the post the tools were on to secure Lockbox in vehicle. Before you place the jack tools back in the Du-ha install the driver's side gun rack (see note below). Flip the jack tools bag around so the end of the tool bag will point forward and slide into the space in the back of the driver's side gun rack (as shown). On the passenger's side you might need to press down on the Lockbox in order to get the jack back into it's bracket.

**Note:** To install the drivers side gun rack slide it in from the top going straight into slot and pull out on front of Du-ha.

2 To lock the Lockbox insert the key into the lock with the teeth on the key pointing to the outside of the vehicle. Once the key is inserted turn the key clockwise to lock the driver's side and counter-clockwise to lock the passenger's side. When locked the teeth on the key should be pointing downward. Remove the key.