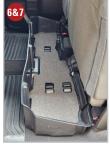

#### **NOTE:** Some floor mats may need to be trimmed for the DU-HA to fit properly.

- 5 Secure in place by re-installing the jack into the jack holder plate, make sure the holes in the bottom of the jack get seated into the tabs on the jack mount plate then extend jack.
- 6 Install the Foam Floor (C) by placing it in the bottom of the DU-HA (A), as shown.
- Install the jack tools back from where they were removed.
- Install Foam Organizer / Gun Racks (B) by sliding them into the channel slots inside the DU-HA (A) and on top of the Foam Floor (C), as shown.
- Lower the bottoms of both sides of the back seat to their original position.

2 shotguns or rifles, 1 with scope (face scope downward), will fit in the gun rack, as pictured.