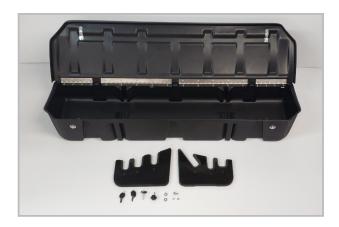

## **Installation Instructions**

2015–2024 Ford F-150 SuperCrew *and* 2017–2024 Ford F-250 thru F-550 Super Duty Crew Cab

Fits DU-HA Part Number 20116

## **LOCKBOX** – *Underseat Storage* Installation Instructions: