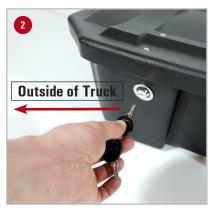

## 1 Install the DU-HA Lockbox by following the

instructions included with the divider kit.

- 2 To lock the Lockbox insert the key into the lock with the teeth on the key pointing to the outside of the vehicle. Once the key is inserted turn the key clockwise to lock the driver's side and counter-clockwise to lock the passenger's side. When locked the teeth on the key should be pointing downward. Remove the key.
- 3 To Un-lock the Lockbox insert the key into the lock with the teeth on the key pointing downward. Turn the key counter-clockwise to unlock the driver's side and clockwise to unlock the passenger's side.

<u>Warning:</u> Make sure the DU-HA is secured in the vehicle according to installation instructions. Do not store explosives or hazardous materials in the DU-HA. Do not place loaded guns in the DU-HA. For further instructions refer to truck owner's manual or contact DU-HA, Inc.

Passenger's Side

**Driver's Side** 