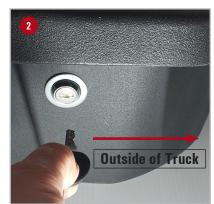

## 1 Install the DU-HA Lockbox by following the

instructions included with the divider kit.

- 2 To lock the Lockbox insert the key into the lock with the teeth on the key pointing to the outside of the vehicle. Once the key is inserted turn the key clockwise to lock the driver's side and counter-clockwise to lock the passenger's side. When locked the teeth on the key should be pointing downward. Remove the key.
- 3 To Un-lock the Lockbox insert the key into the lock with the teeth on the key pointing downward. Turn the key counter-clockwise to unlock the driver's side and clockwise to unlock the passenger's side.

<u>Warning:</u> Make sure the DU-HA is secured in the vehicle according to installation instructions. Do not store explosives or hazardous materials in the DU-HA. Do not place loaded guns in the DU-HA. For further instructions refer to truck owner's manual or contact DU-HA, Inc.

Passenger's Side

**Driver's Side** 