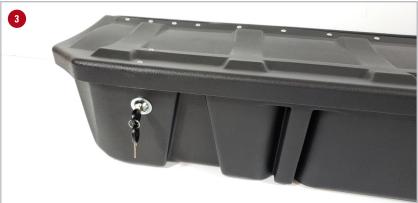

## 1 Install the DU-HA Lockbox by following the

instructions included with the divider kit.

- 2 To lock the Lockbox insert the key into the lock with the teeth on the key pointing to the outside of the vehicle. Once the key is inserted turn the key clockwise to lock the driver's side and counter-clockwise to lock the passenger's side. When locked the teeth on the key should be pointing downward. Remove the key.
- 3 To Un-lock the Lockbox insert the key into the lock with the teeth on the key pointing downward. Turn the key counter-clockwise to unlock the driver's side and clockwise to unlock the passenger's side.

Passenger's Side

**Driver's Side** 