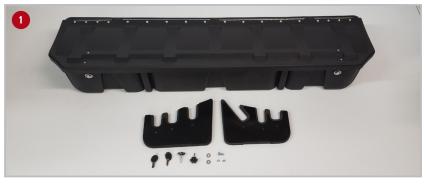

## 1 Install the DU-HA Lockbox by following the

instructions included with the divider kit.

- 2 To lock the Lockbox insert the key into the lock with the teeth on the key pointing to the outside of the vehicle. Once the key is inserted turn the key clockwise to lock the driver's side and counter-clockwise to lock the passenger's side. When locked the teeth on the key should be pointing downward. Remove the key.
- 3 To Un-lock the Lockbox insert the key into the lock with the teeth on the key pointing downward. Turn the key counter-clockwise to unlock the driver's side and clockwise to unlock the passenger's side.