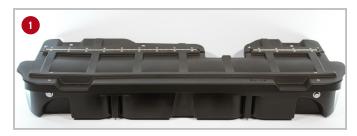

# 2019–2024 RAM 1500 Crew Cab (New Body Style) LOCKBOX – Underseat Storage

Fits DU-HA Part Number 30120

#### **Installation Instructions:**

- Install the DU-HA Lockbox by following the instructions included with the divider kit. To remove Lockbox remove the Carabiner and rectangular washer from the RAM mounting strap. Do this on each side and remove the Lockbox. To re-install set the Lockbox back into position and slide the RAM mounting straps back through the slots in the back of the Lockbox. Then slide the rectangular washer onto the RAM mounting strap and clip the Carabiner through the hole in the RAM mounting strap, on both sides.
- To lock the Lockbox insert the key into the lock with the teeth on the key pointing to the outside of the vehicle. Once the key is inserted turn the key clockwise to lock the driver's side and counter-clockwise to lock the passenger's side. When locked the teeth on the key should be pointing downward. Remove the key.
- To Un-lock the Lockbox insert the key into the lock with the teeth on the key pointing downward. Turn the key counter-clockwise to unlock the driver's side and clockwise to unlock the passenger's side.
- If you have the reclining back seats remove the bag holder from bottom of seats, use a flat screwdriver to remove the plastic cover on holder. Remove the bag holder using a #25 torque bit.