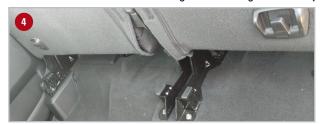

#### **Installation Instructions:**

- Install the DU-HA Lockbox by following the instructions included with the divider kit. To remove Lockbox remove the Carabiner and rectangular washer from the RAM mounting strap. Do this on each side and remove the Lockbox. To re-install set the Lockbox back into position and slide the RAM mounting straps back through the slots in the back of the Lockbox. Then slide the rectangular washer onto the RAM mounting strap and clip the Carabiner through the hole in the RAM mounting strap, on both sides.
- To lock the Lockbox insert the key into the lock with the teeth on the key pointing to the outside of the vehicle. Once the key is inserted turn the key clockwise to lock the driver's side and counter-clockwise to lock the passenger's side. When locked the teeth on the key should be pointing downward. Remove the key.
- To Un-lock the Lockbox insert the key into the lock with the teeth on the key pointing downward. Turn the key counter-clockwise to unlock the driver's side and clockwise to unlock the passenger's side.
- If you have the reclining back seats remove the bag holder from bottom of seats, use a flat screwdriver to remove the plastic cover on holder. Remove the bag holder using a #25 torque bit.