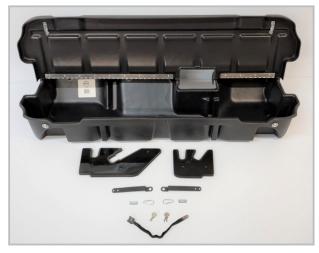

# 2019–2024 RAM 1500 Crew Cab (New Body Style) LOCKBOX – Underseat Storage

Fits DU-HA Part Number 30120

#### **Installation Instructions:**

- Install the DU-HA Lockbox by following the instructions included with the divider kit. To remove Lockbox remove the Carabiner and rectangular washer from the RAM mounting strap. Do this on each side and remove the Lockbox. To re-install set the Lockbox back into position and slide the RAM mounting straps back through the slots in the back of the Lockbox. Then slide the rectangular washer onto the RAM mounting strap and clip the Carabiner through the hole in the RAM mounting strap, on both sides.
- To lock the Lockbox insert the key into the lock with the teeth on the key pointing to the outside of the vehicle. Once the key is inserted turn the key clockwise to lock the driver's side and counter-clockwise to lock the passenger's side. When locked the teeth on the key should be pointing downward. Remove the key.
- To Un-lock the Lockbox insert the key into the lock with the teeth on the key pointing downward. Turn the key counter-clockwise to unlock the driver's side and clockwise to unlock the passenger's side.
- If you have the reclining back seats remove the bag holder from bottom of seats, use a flat screwdriver to remove the plastic cover on holder. Remove the bag holder using a #25 torque bit.