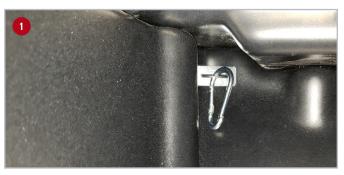

#### **Installation Instructions:**

- Install the DU-HA Lockbox by following the instructions included with the divider kit. To remove Lockbox remove the Carabiner and rectangular washer from the RAM mounting strap. Do this on each side and remove the Lockbox. To re-install set the Lockbox back into position and slide the RAM mounting straps back through the slots in the back of the Lockbox. Then slide the rectangular washer onto the RAM mounting strap and clip the Carabiner through the hole in the RAM mounting strap, on both sides.
- To lock the Lockbox insert the key into the lock with the teeth on the key pointing to the outside of the vehicle. Once the key is inserted turn the key clockwise to lock the driver's side and counter-clockwise to lock the passenger's side. When locked the teeth on the key should be pointing downward. Remove the key.
- To Un-lock the Lockbox insert the key into the lock with the teeth on the key pointing downward. Turn the key counter-clockwise to unlock the driver's side and clockwise to unlock the passenger's side.
- If you have the reclining back seats remove the bag holder from bottom of seats, use a flat screwdriver to remove the plastic cover on holder. Remove the bag holder using a #25 torque bit.