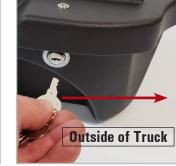

#### **Installation Instructions:**

- Install the DU-HA Lockbox by following the instructions included with the divider kit. To remove Lockbox remove the Carabiner and rectangular washer from the RAM mounting strap. Do this on each side and remove the Lockbox. To re-install set the Lockbox back into position and slide the RAM mounting straps back through the slots in the back of the Lockbox. Then slide the rectangular washer onto the RAM mounting strap and clip the Carabiner through the hole in the RAM mounting strap, on both sides.
- To lock the Lockbox insert the key into the lock with the teeth on the key pointing to the outside of the vehicle. Once the key is inserted turn the key clockwise to lock the driver's side and counter-clockwise to lock the passenger's side. When locked the teeth on the key should be pointing downward. Remove the key.
- To Un-lock the Lockbox insert the key into the lock with the teeth on the key pointing downward. Turn the key counter-clockwise to unlock the driver's side and clockwise to unlock the passenger's side.
- If you have the reclining back seats remove the bag holder from bottom of seats, use a flat screwdriver to remove the plastic cover on holder. Remove the bag holder using a #25 torque bit.