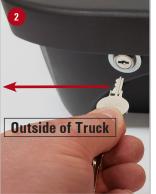

#### **Installation Instructions:**

- Install the DU-HA Lockbox by following the instructions included with the divider kit. To remove Lockbox remove the Carabiner and rectangular washer from the RAM mounting strap. Do this on each side and remove the Lockbox. To re-install set the Lockbox back into position and slide the RAM mounting straps back through the slots in the back of the Lockbox. Then slide the rectangular washer onto the RAM mounting strap and clip the Carabiner through the hole in the RAM mounting strap, on both sides.
- To lock the Lockbox insert the key into the lock with the teeth on the key pointing to the outside of the vehicle. Once the key is inserted turn the key clockwise to lock the driver's side and counter-clockwise to lock the passenger's side. When locked the teeth on the key should be pointing downward. Remove the key.
- To Un-lock the Lockbox insert the key into the lock with the teeth on the key pointing downward. Turn the key counter-clockwise to unlock the driver's side and clockwise to unlock the passenger's side.
- If you have the reclining back seats remove the bag holder from bottom of seats, use a flat screwdriver to remove the plastic cover on holder. Remove the bag holder using a #25 torque bit.