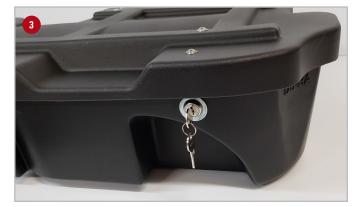

#### **Installation Instructions:**

- Install the DU-HA Lockbox by following the instructions included with the divider kit. To remove Lockbox remove the Carabiner and rectangular washer from the RAM mounting strap. Do this on each side and remove the Lockbox. To re-install set the Lockbox back into position and slide the RAM mounting straps back through the slots in the back of the Lockbox. Then slide the rectangular washer onto the RAM mounting strap and clip the Carabiner through the hole in the RAM mounting strap, on both sides.
- To lock the Lockbox insert the key into the lock with the teeth on the key pointing to the outside of the vehicle. Once the key is inserted turn the key clockwise to lock the driver's side and counter-clockwise to lock the passenger's side. When locked the teeth on the key should be pointing downward. Remove the key.
- To Un-lock the Lockbox insert the key into the lock with the teeth on the key pointing downward. Turn the key counter-clockwise to unlock the driver's side and clockwise to unlock the passenger's side.
- If you have the reclining back seats remove the bag holder from bottom of seats, use a flat screwdriver to remove the plastic cover on holder. Remove the bag holder using a #25 torque bit.