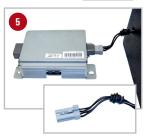

# To Install DU-HA Replacement Audiophile Subwoofer Box:

- **1** Feed the speaker wire *(the end with the smaller connectors)* through the hole on the outside of the DU-HA subwoofer box to the inside of the box, leaving the amp plug on the outside. Pull on the speaker wire from inside the speaker box, until plug on the outside of the box is snug.
- 2 Hook the connectors on the wires back to the speaker. (It doesn't matter which side they hook into.)
- Set the speaker in the hole. Adjust the speaker so that all 8 holes can be screwed into the wood.
- Put in all 8 existing screws and tighten down using a T20 Torx.
- 6 Plug in the amp plug to the amp.
- 6 Attach the amp to the pre-drilled holes on the side of the subwoofer box as pictured, by inserting the 4 existing screws from the amp box. Tighten using a T15 Torx.
- Install the finished DU-HA replacement subwoofer box inside the DU-HA storage unit under the back seat of the truck. Pull the Ford factory wire (on the floor on the driver's side) over the back of the DU-HA and plug it in to the amp.