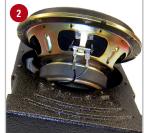

## To Remove Factory OEM Audiophile Subwoofer:

- 1 Lift up both sides of back seat.
- 2 Remove bolts that attach subwoofer box to seat brackets. There are 2 on the driver's side and 1 on the passenger side.
- 3 Pull subwoofer box all the way out from under the seat and unplug amp.
- 4 Replace bolts in their original position on the seat brackets.
- 5 Turn Audiophile subwoofer box over and unplug the wire going into the amp by pressing button on back of plug.
- 6 Remove 4 screws from amp box using a T15 Torx and remove amp.
- 7 Remove 8 screws from the speaker using a T20 Torx.
- Pull the speaker out of the box as far as possible. Apply light pressure up on the black tab under the speaker, then gently wiggle the metal plugs free from the speaker using a needlenose pliers. Remove all 4 metal connectors from the speaker. Set speaker aside.
- **9** Remove foam pad from wire.
- Pull the cord that was originally plugged into the amp all the way out of the factory box.