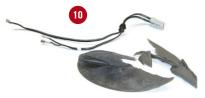

## To Remove Factory OEM Audiophile Subwoofer:

- 1 Lift up both sides of back seat.
- 2 Remove bolts that attach subwoofer box to seat brackets. There are 2 on the driver's side and 1 on the passenger side.
- 3 Pull subwoofer box all the way out from under the seat and unplug amp.
- 4 Replace bolts in their original position on the seat brackets.
- 5 Turn Audiophile subwoofer box over and unplug the wire going into the amp by pressing button on back of plug.
- 6 Remove 4 screws from amp box using a T15 Torx and remove amp.
- 7 Remove 8 screws from the speaker using a T20 Torx.
- Pull the speaker out of the box as far as possible. Apply light pressure up on the black tab under the speaker, then gently wiggle the metal plugs free from the speaker using a needlenose pliers. Remove all 4 metal connectors from the speaker. Set speaker aside.
- **9** Remove foam pad from wire.
- Pull the cord that was originally plugged into the amp all the way out of the factory box.