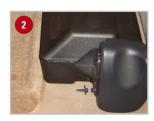

## To Remove Factory OEM Audiophile Subwoofer:

- 1 Lift up both sides of back seat.
- 2 Remove bolts that attach subwoofer box to seat brackets. There are 2 on the driver's side and 1 on the passenger side.
- 3 Pull subwoofer box all the way out from under the seat and unplug amp.
- 4 Replace bolts in their original position on the seat brackets.
- 5 Turn Audiophile subwoofer box over and unplug the wire going into the amp by pressing button on back of plug.
- 6 Remove 4 screws from amp box using a T15 Torx and remove amp.
- 7 Remove 8 screws from the speaker using a T20 Torx.
- Pull the speaker out of the box as far as possible. Apply light pressure up on the black tab under the speaker, then gently wiggle the metal plugs free from the speaker using a needlenose pliers. Remove all 4 metal connectors from the speaker. Set speaker aside.
- **9** Remove foam pad from wire.
- Pull the cord that was originally plugged into the amp all the way out of the factory box.