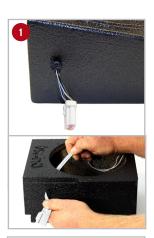

## To Remove Factory OEM Audiophile Subwoofer:

- 1 Lift up both sides of back seat.
- 2 Remove bolts that attach subwoofer box to seat brackets. There are 2 on the driver's side and 1 on the passenger side.
- 3 Pull subwoofer box all the way out from under the seat and unplug amp.
- 4 Replace bolts in their original position on the seat brackets.
- 5 Turn Audiophile subwoofer box over and unplug the wire going into the amp by pressing button on back of plug.
- 6 Remove 4 screws from amp box using a T15 Torx and remove amp.
- 7 Remove 8 screws from the speaker using a T20 Torx.
- Pull the speaker out of the box as far as possible. Apply light pressure up on the black tab under the speaker, then gently wiggle the metal plugs free from the speaker using a needlenose pliers. Remove all 4 metal connectors from the speaker. Set speaker aside.
- **9** Remove foam pad from wire.
- Pull the cord that was originally plugged into the amp all the way out of the factory box.