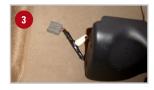

## To Remove Factory OEM Audiophile Subwoofer:

- 1 Lift up both sides of back seat.
- 2 Remove bolts that attach subwoofer box to seat brackets. There are 2 on the driver's side and 1 on the passenger side.
- 3 Pull subwoofer box all the way out from under the seat and unplug amp.
- 4 Replace bolts in their original position on the seat brackets.
- 5 Turn Audiophile subwoofer box over and unplug the wire going into the amp by pressing button on back of plug.
- 6 Remove 4 screws from amp box using a T15 Torx and remove amp.
- 7 Remove 8 screws from the speaker using a T20 Torx.
- Pull the speaker out of the box as far as possible. Apply light pressure up on the black tab under the speaker, then gently wiggle the metal plugs free from the speaker using a needlenose pliers. Remove all 4 metal connectors from the speaker. Set speaker aside.
- **9** Remove foam pad from wire.
- Pull the cord that was originally plugged into the amp all the way out of the factory box.