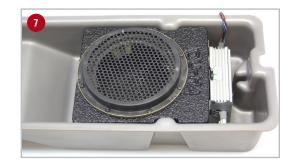

# To Install DU-HA Replacement Audiophile Subwoofer Box:

- **1** Feed the speaker wire *(the end with the smaller connectors)* through the hole on the outside of the DU-HA subwoofer box to the inside of the box, leaving the amp plug on the outside. Pull on the speaker wire from inside the speaker box, until plug on the outside of the box is snug.
- 2 Hook the connectors on the wires back to the speaker. (It doesn't matter which side they hook into.)
- Set the speaker in the hole. Adjust the speaker so that all 8 holes can be screwed into the wood.
- Put in all 8 existing screws and tighten down using a T20 Torx.
- 6 Plug in the amp plug to the amp.
- 6 Attach the amp to the pre-drilled holes on the side of the subwoofer box as pictured, by inserting the 4 existing screws from the amp box. Tighten using a T15 Torx.
- Install the finished DU-HA replacement subwoofer box inside the DU-HA storage unit under the back seat of the truck. Pull the Ford factory wire (on the floor on the driver's side) over the back of the DU-HA and plug it in to the amp.