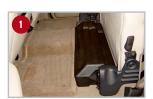

## To Remove Factory OEM Audiophile Subwoofer:

- 1 Lift up both sides of back seat.
- 2 Remove bolts that attach subwoofer box to seat brackets. There are 2 on the driver's side and 1 on the passenger side.
- 3 Pull subwoofer box all the way out from under the seat and unplug amp.
- 4 Replace bolts in their original position on the seat brackets.
- 5 Turn Audiophile subwoofer box over and unplug the wire going into the amp by pressing button on back of plug.
- 6 Remove 4 screws from amp box using a T15 Torx and remove amp.
- 7 Remove 8 screws from the speaker using a T20 Torx.
- Pull the speaker out of the box as far as possible. Apply light pressure up on the black tab under the speaker, then gently wiggle the metal plugs free from the speaker using a needlenose pliers. Remove all 4 metal connectors from the speaker. Set speaker aside.
- **9** Remove foam pad from wire.
- Pull the cord that was originally plugged into the amp all the way out of the factory box.