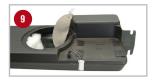

## To Remove Factory OEM Audiophile Subwoofer:

- 1 Lift up both sides of back seat.
- 2 Remove bolts that attach subwoofer box to seat brackets. There are 2 on the driver's side and 1 on the passenger side.
- 3 Pull subwoofer box all the way out from under the seat and unplug amp.
- 4 Replace bolts in their original position on the seat brackets.
- 5 Turn Audiophile subwoofer box over and unplug the wire going into the amp by pressing button on back of plug.
- 6 Remove 4 screws from amp box using a T15 Torx and remove amp.
- 7 Remove 8 screws from the speaker using a T20 Torx.
- Pull the speaker out of the box as far as possible. Apply light pressure up on the black tab under the speaker, then gently wiggle the metal plugs free from the speaker using a needlenose pliers. Remove all 4 metal connectors from the speaker. Set speaker aside.
- **9** Remove foam pad from wire.
- Pull the cord that was originally plugged into the amp all the way out of the factory box.