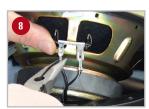

## To Remove Factory OEM Audiophile Subwoofer:

- 1 Lift up both sides of back seat.
- 2 Remove bolts that attach subwoofer box to seat brackets. There are 2 on the driver's side and 1 on the passenger side.
- 3 Pull subwoofer box all the way out from under the seat and unplug amp.
- 4 Replace bolts in their original position on the seat brackets.
- 5 Turn Audiophile subwoofer box over and unplug the wire going into the amp by pressing button on back of plug.
- 6 Remove 4 screws from amp box using a T15 Torx and remove amp.
- 7 Remove 8 screws from the speaker using a T20 Torx.
- Pull the speaker out of the box as far as possible. Apply light pressure up on the black tab under the speaker, then gently wiggle the metal plugs free from the speaker using a needlenose pliers. Remove all 4 metal connectors from the speaker. Set speaker aside.
- **9** Remove foam pad from wire.
- Pull the cord that was originally plugged into the amp all the way out of the factory box.