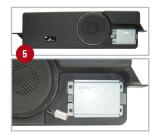

# To Install DU-HA Replacement Audiophile Subwoofer Box:

- **1** Feed the speaker wire *(the end with the smaller connectors)* through the hole on the outside of the DU-HA subwoofer box to the inside of the box, leaving the amp plug on the outside. Pull on the speaker wire from inside the speaker box, until plug on the outside of the box is snug.
- 2 Hook the connectors on the wires back to the speaker. (It doesn't matter which side they hook into.)
- Set the speaker in the hole. Adjust the speaker so that all 8 holes can be screwed into the wood.
- Put in all 8 existing screws and tighten down using a T20 Torx.
- 6 Plug in the amp plug to the amp.
- 6 Attach the amp to the pre-drilled holes on the side of the subwoofer box as pictured, by inserting the 4 existing screws from the amp box. Tighten using a T15 Torx.
- Install the finished DU-HA replacement subwoofer box inside the DU-HA storage unit under the back seat of the truck. Pull the Ford factory wire (on the floor on the driver's side) over the back of the DU-HA and plug it in to the amp.