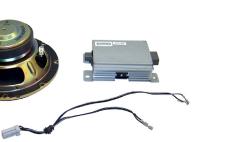

# To Install DU-HA Replacement Audiophile Subwoofer Box:

- **1** Feed the speaker wire *(the end with the smaller connectors)* through the hole on the outside of the DU-HA subwoofer box to the inside of the box, leaving the amp plug on the outside. Pull on the speaker wire from inside the speaker box, until plug on the outside of the box is snug.
- 2 Hook the connectors on the wires back to the speaker. (It doesn't matter which side they hook into.)
- Set the speaker in the hole. Adjust the speaker so that all 8 holes can be screwed into the wood.
- Put in all 8 existing screws and tighten down using a T20 Torx.
- 6 Plug in the amp plug to the amp.
- 6 Attach the amp to the pre-drilled holes on the side of the subwoofer box as pictured, by inserting the 4 existing screws from the amp box. Tighten using a T15 Torx.
- Install the finished DU-HA replacement subwoofer box inside the DU-HA storage unit under the back seat of the truck. Pull the Ford factory wire (on the floor on the driver's side) over the back of the DU-HA and plug it in to the amp.