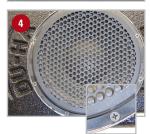

# To Install DU-HA Replacement Audiophile Subwoofer Box:

- **1** Feed the speaker wire *(the end with the smaller connectors)* through the hole on the outside of the DU-HA subwoofer box to the inside of the box, leaving the amp plug on the outside. Pull on the speaker wire from inside the speaker box, until plug on the outside of the box is snug.
- 2 Hook the connectors on the wires back to the speaker. (It doesn't matter which side they hook into.)
- Set the speaker in the hole. Adjust the speaker so that all 8 holes can be screwed into the wood.
- Put in all 8 existing screws and tighten down using a T20 Torx.
- 6 Plug in the amp plug to the amp.
- 6 Attach the amp to the pre-drilled holes on the side of the subwoofer box as pictured, by inserting the 4 existing screws from the amp box. Tighten using a T15 Torx.
- Install the finished DU-HA replacement subwoofer box inside the DU-HA storage unit under the back seat of the truck. Pull the Ford factory wire (on the floor on the driver's side) over the back of the DU-HA and plug it in to the amp.