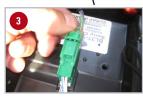

#### To remove Factory Subwoofer:

- Lift up rear passenger seat.
- Remove 4 bolts pictured using an 8mm socket.
- Turn subwoofer box over and unplug wires going into silver amp.
- Remove 4 screws from amp box using a phillips screwdriver, then remove amp.
- 6 Remove 8 screws from the speaker using a phillips screwdriver as pictured.
- Pull the speaker out of the box as far as possible. Apply light pressure up on the black tab under the speaker, gently wiggle the metal plugs free from the speaker using a needlenose pliers. Remove all 4 metal connectors from the speaker. Set speaker aside.
- Pull cord that was originally plugged into the amp all the way out of the factory box.
- Go to "Step 2" of installation instructions.