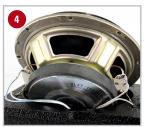

#### To remove Factory Subwoofer:

- Lift up rear passenger seat.
- Remove 4 bolts pictured using an 8mm socket.
- Turn subwoofer box over and unplug wires going into silver amp.
- Remove 4 screws from amp box using a phillips screwdriver, then remove amp.
- 6 Remove 8 screws from the speaker using a phillips screwdriver as pictured.
- Pull the speaker out of the box as far as possible. Apply light pressure up on the black tab under the speaker, gently wiggle the metal plugs free from the speaker using a needlenose pliers. Remove all 4 metal connectors from the speaker. Set speaker aside.
- Pull cord that was originally plugged into the amp all the way out of the factory box.
- Go to "Step 2" of installation instructions.