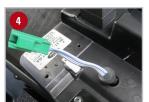

### To Install DU-HA Replacement Subwoofer Box:

- Install amp on side of replacement subwoofer box in pre-drilled holes as pictured. (Note: The amp plug should not go past the front of the box.)
- 2 Feed speaker wire (the end with the smaller connectors) through the hole on the outside of DU-HA subwoofer box to the inside of box, leaving amp plug on the outside.
- 3 Hook the connectors on the wires back to the speaker using a needlenose pliers.