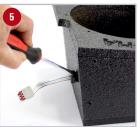

  (It doesn't make a difference which side the connectors hook into.)
- 4 Set the speaker in the subwoofer box and insert all eight screws into pre-drilled holes and tighten down as pictured.
- 5 Use flat screwdriver to help insert plug into box as pictured.
- Plug in amp plug to amp.
- Install finished DU-HA replacement subwoofer box inside DU-HA storage unit under back passenger seat of the truck. Pull Ford factory wire (on the floor on the passenger's side) over the back of the DU-HA and plug it into amp.