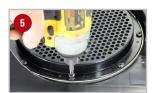

#### To remove Factory Subwoofer:

- Lift up rear passenger seat.
- Remove 4 bolts pictured using an 8mm socket.
- Turn subwoofer box over and unplug wires going into silver amp.
- Remove 4 screws from amp box using a phillips screwdriver, then remove amp.
- 6 Remove 8 screws from the speaker using a phillips screwdriver as pictured.
- Pull the speaker out of the box as far as possible. Apply light pressure up on the black tab under the speaker, gently wiggle the metal plugs free from the speaker using a needlenose pliers. Remove all 4 metal connectors from the speaker. Set speaker aside.
- Pull cord that was originally plugged into the amp all the way out of the factory box.
- Go to "Step 2" of installation instructions.

### To remove Factory Subwoofer:

- Lift up rear passenger seat.
- 2 Remove 4 bolts pictured using an 8mm socket.
- Turn subwoofer box over and unplug green connection plug.
- Pull out green plug still hooked to sub box.
- 6 Remove 8 screws from the speaker using a phillips screwdriver as pictured.
- Pull the speaker out of the box as far as possible. Apply light pressure up on the black tab under the speaker, gently wiggle the metal plugs free from the speaker using a needlenose pliers. Remove all 4 metal connectors from the speaker. Set speaker aside.
- Pull speaker cord all the way out from the factory subwoofer box.
- B Go to "Step 2" of installation instructions.