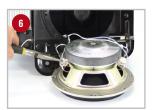

#### To remove Factory Subwoofer:

- Lift up rear passenger seat.
- Remove 4 bolts pictured using an 8mm socket.
- Turn subwoofer box over and unplug wires going into silver amp.
- Remove 4 screws from amp box using a phillips screwdriver, then remove amp.
- 6 Remove 8 screws from the speaker using a phillips screwdriver as pictured.
- Pull the speaker out of the box as far as possible. Apply light pressure up on the black tab under the speaker, gently wiggle the metal plugs free from the speaker using a needlenose pliers. Remove all 4 metal connectors from the speaker. Set speaker aside.
- Pull cord that was originally plugged into the amp all the way out of the factory box.
- Go to "Step 2" of installation instructions.