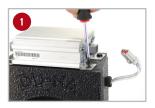

#### To remove Factory Subwoofer:

- Lift up rear passenger seat.
- Remove 4 bolts pictured using an 8mm socket.
- Turn subwoofer box over and unplug wires going into silver amp.
- Remove 4 screws from amp box using a phillips screwdriver, then remove amp.
- 6 Remove 8 screws from the speaker using a phillips screwdriver as pictured.
- Pull the speaker out of the box as far as possible. Apply light pressure up on the black tab under the speaker, gently wiggle the metal plugs free from the speaker using a needlenose pliers. Remove all 4 metal connectors from the speaker. Set speaker aside.
- Pull cord that was originally plugged into the amp all the way out of the factory box.
- Go to "Step 2" of installation instructions.