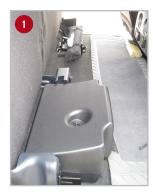

## STEP 1

#### To remove Factory Subwoofer:

- Lift up rear passenger seat.
- Remove 4 bolts pictured using an 8mm socket.
- Turn subwoofer box over and unplug wires going into silver amp.
- Remove 4 screws from amp box using a phillips screwdriver, then remove amp.
- 6 Remove 8 screws from the speaker using a phillips screwdriver as pictured.
- Pull the speaker out of the box as far as possible. Apply light pressure up on the black tab under the speaker, gently wiggle the metal plugs free from the speaker using a needlenose pliers. Remove all 4 metal connectors from the speaker. Set speaker aside.
- Pull cord that was originally plugged into the amp all the way out of the factory box.
- Go to "Step 2" of installation instructions.