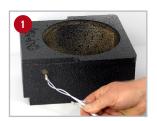

#### To remove Factory Subwoofer:

- Lift up rear passenger seat.
- Remove 4 bolts pictured using an 8mm socket.
- Turn subwoofer box over and unplug wires going into silver amp.
- Remove 4 screws from amp box using a phillips screwdriver, then remove amp.
- 6 Remove 8 screws from the speaker using a phillips screwdriver as pictured.
- Pull the speaker out of the box as far as possible. Apply light pressure up on the black tab under the speaker, gently wiggle the metal plugs free from the speaker using a needlenose pliers. Remove all 4 metal connectors from the speaker. Set speaker aside.
- Pull cord that was originally plugged into the amp all the way out of the factory box.
- Go to "Step 2" of installation instructions.

### To remove Factory Subwoofer:

- Lift up rear passenger seat.
- 2 Remove 4 bolts pictured using an 8mm socket.
- Turn subwoofer box over and unplug green connection plug.
- Pull out green plug still hooked to sub box.
- 6 Remove 8 screws from the speaker using a phillips screwdriver as pictured.
- Pull the speaker out of the box as far as possible. Apply light pressure up on the black tab under the speaker, gently wiggle the metal plugs free from the speaker using a needlenose pliers. Remove all 4 metal connectors from the speaker. Set speaker aside.
- Pull speaker cord all the way out from the factory subwoofer box.
- B Go to "Step 2" of installation instructions.