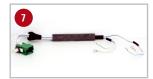

#### To remove Factory Subwoofer:

- Lift up rear passenger seat.
- Remove 4 bolts pictured using an 8mm socket.
- Turn subwoofer box over and unplug wires going into silver amp.
- Remove 4 screws from amp box using a phillips screwdriver, then remove amp.
- 6 Remove 8 screws from the speaker using a phillips screwdriver as pictured.
- Pull the speaker out of the box as far as possible. Apply light pressure up on the black tab under the speaker, gently wiggle the metal plugs free from the speaker using a needlenose pliers. Remove all 4 metal connectors from the speaker. Set speaker aside.
- Pull cord that was originally plugged into the amp all the way out of the factory box.
- Go to "Step 2" of installation instructions.

### To Install DU-HA Replacement Subwoofer Box:

- Install amp on side of replacement subwoofer box in pre-drilled holes as pictured. (Note: The amp plug should not go past the front of the box.)
- 2 Feed speaker wire (the end with the smaller connectors) through the hole on the outside of DU-HA subwoofer box to the inside of box, leaving amp plug on the outside.
- 3 Hook the connectors on the wires back to the speaker using a needlenose pliers.