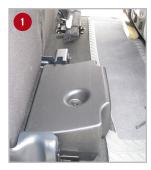

#### To remove Factory Subwoofer:

- Lift up rear passenger seat.
- Remove 4 bolts pictured using an 8mm socket.
- Turn subwoofer box over and unplug wires going into silver amp.
- Remove 4 screws from amp box using a phillips screwdriver, then remove amp.
- 6 Remove 8 screws from the speaker using a phillips screwdriver as pictured.
- Pull the speaker out of the box as far as possible. Apply light pressure up on the black tab under the speaker, gently wiggle the metal plugs free from the speaker using a needlenose pliers. Remove all 4 metal connectors from the speaker. Set speaker aside.
- Pull cord that was originally plugged into the amp all the way out of the factory box.
- Go to "Step 2" of installation instructions.