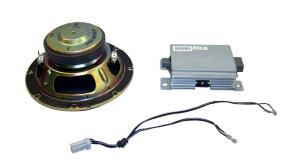

#### To remove Factory Subwoofer:

- Lift up rear passenger seat.
- Remove 4 bolts pictured using an 8mm socket.
- Turn subwoofer box over and unplug wires going into silver amp.
- Remove 4 screws from amp box using a phillips screwdriver, then remove amp.
- 6 Remove 8 screws from the speaker using a phillips screwdriver as pictured.
- Pull the speaker out of the box as far as possible. Apply light pressure up on the black tab under the speaker, gently wiggle the metal plugs free from the speaker using a needlenose pliers. Remove all 4 metal connectors from the speaker. Set speaker aside.
- Pull cord that was originally plugged into the amp all the way out of the factory box.
- Go to "Step 2" of installation instructions.

### To remove Factory Subwoofer:

- Lift up rear passenger seat.
- 2 Remove 4 bolts pictured using an 8mm socket.
- Turn subwoofer box over and unplug green connection plug.
- Pull out green plug still hooked to sub box.
- 6 Remove 8 screws from the speaker using a phillips screwdriver as pictured.
- Pull the speaker out of the box as far as possible. Apply light pressure up on the black tab under the speaker, gently wiggle the metal plugs free from the speaker using a needlenose pliers. Remove all 4 metal connectors from the speaker. Set speaker aside.
- Pull speaker cord all the way out from the factory subwoofer box.
- B Go to "Step 2" of installation instructions.