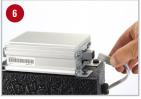

#### To remove Factory Subwoofer:

- Lift up rear passenger seat.
- Remove 4 bolts pictured using an 8mm socket.
- Turn subwoofer box over and unplug wires going into silver amp.
- Remove 4 screws from amp box using a phillips screwdriver, then remove amp.
- 6 Remove 8 screws from the speaker using a phillips screwdriver as pictured.
- Pull the speaker out of the box as far as possible. Apply light pressure up on the black tab under the speaker, gently wiggle the metal plugs free from the speaker using a needlenose pliers. Remove all 4 metal connectors from the speaker. Set speaker aside.
- Pull cord that was originally plugged into the amp all the way out of the factory box.
- Go to "Step 2" of installation instructions.