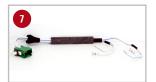

### To Install DU-HA Replacement Subwoofer Box:

- Install amp on side of replacement subwoofer box in pre-drilled holes as pictured. (Note: The amp plug should not go past the front of the box.)
- 2 Feed speaker wire (the end with the smaller connectors) through the hole on the outside of DU-HA subwoofer box to the inside of box, leaving amp plug on the outside.
- 3 Hook the connectors on the wires back to the speaker using a needlenose pliers.

  (It doesn't make a difference which side the connectors hook into.)
- 4 Set the speaker in the subwoofer box and insert all eight screws into pre-drilled holes and tighten down as pictured.
- 5 Use flat screwdriver to help insert plug into box as pictured.
- Plug in amp plug to amp.
- Install finished DU-HA replacement subwoofer box inside DU-HA storage unit under back passenger seat of the truck. Pull Ford factory wire (on the floor on the passenger's side) over the back of the DU-HA and plug it into amp.