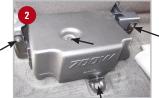

## STEP 2

### To Install DU-HA Replacement Subwoofer Box:

- Install amp on side of replacement subwoofer box in pre-drilled holes as pictured. (Note: The amp plug should not go past the front of the box.)
- 2 Feed speaker wire (the end with the smaller connectors) through the hole on the outside of DU-HA subwoofer box to the inside of box, leaving amp plug on the outside.
- 3 Hook the connectors on the wires back to the speaker using a needlenose pliers.