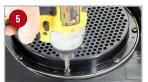

  (It doesn't make a difference which side the connectors hook into.)
- 4 Set the speaker in the subwoofer box and insert all eight screws into pre-drilled holes and tighten down as pictured.
- 5 Use flat screwdriver to help insert plug into box as pictured.
- Plug in amp plug to amp.
- Install finished DU-HA replacement subwoofer box inside DU-HA storage unit under back passenger seat of the truck. Pull Ford factory wire (on the floor on the passenger's side) over the back of the DU-HA and plug it into amp.

### To Install DU-HA Replacement Subwoofer Box:

- Feed speaker wire (the end with the speaker connectors) through the hole on the side of DU-HA subwoofer box by the 'D' in 'DU-HA'.
- 2 Pull on the speaker wire from inside the speaker box, until plug on outside of subwoofer box is snug.
- Plug hole on opposite side with plug provided.
- 4 Hook the connectors on the wires back to the speaker using a needlenose pliers.