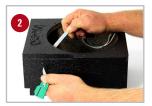

#### To remove Factory Subwoofer:

- Lift up rear passenger seat.
- Remove 4 bolts pictured using an 8mm socket.
- Turn subwoofer box over and unplug wires going into silver amp.
- Remove 4 screws from amp box using a phillips screwdriver, then remove amp.
- 6 Remove 8 screws from the speaker using a phillips screwdriver as pictured.
- Pull the speaker out of the box as far as possible. Apply light pressure up on the black tab under the speaker, gently wiggle the metal plugs free from the speaker using a needlenose pliers. Remove all 4 metal connectors from the speaker. Set speaker aside.
- Pull cord that was originally plugged into the amp all the way out of the factory box.
- Go to "Step 2" of installation instructions.