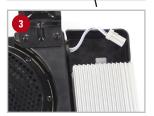

#### To remove Factory Subwoofer:

- Lift up rear passenger seat.
- Remove 4 bolts pictured using an 8mm socket.
- Turn subwoofer box over and unplug wires going into silver amp.
- Remove 4 screws from amp box using a phillips screwdriver, then remove amp.
- 6 Remove 8 screws from the speaker using a phillips screwdriver as pictured.
- Pull the speaker out of the box as far as possible. Apply light pressure up on the black tab under the speaker, gently wiggle the metal plugs free from the speaker using a needlenose pliers. Remove all 4 metal connectors from the speaker. Set speaker aside.
- Pull cord that was originally plugged into the amp all the way out of the factory box.
- Go to "Step 2" of installation instructions.

### To remove Factory Subwoofer:

- Lift up rear passenger seat.
- 2 Remove 4 bolts pictured using an 8mm socket.
- Turn subwoofer box over and unplug green connection plug.
- Pull out green plug still hooked to sub box.
- 6 Remove 8 screws from the speaker using a phillips screwdriver as pictured.
- Pull the speaker out of the box as far as possible. Apply light pressure up on the black tab under the speaker, gently wiggle the metal plugs free from the speaker using a needlenose pliers. Remove all 4 metal connectors from the speaker. Set speaker aside.
- Pull speaker cord all the way out from the factory subwoofer box.
- B Go to "Step 2" of installation instructions.