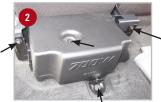

#### To remove Factory Subwoofer:

- Lift up rear passenger seat.
- Remove 4 bolts pictured using an 8mm socket.
- Turn subwoofer box over and unplug wires going into silver amp.
- Remove 4 screws from amp box using a phillips screwdriver, then remove amp.
- 6 Remove 8 screws from the speaker using a phillips screwdriver as pictured.
- Pull the speaker out of the box as far as possible. Apply light pressure up on the black tab under the speaker, gently wiggle the metal plugs free from the speaker using a needlenose pliers. Remove all 4 metal connectors from the speaker. Set speaker aside.
- Pull cord that was originally plugged into the amp all the way out of the factory box.
- Go to "Step 2" of installation instructions.