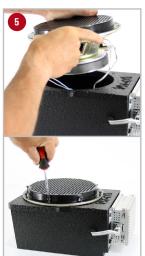

### To Install DU-HA Replacement Subwoofer Box:

- Install amp on side of replacement subwoofer box in pre-drilled holes as pictured. (Note: The amp plug should not go past the front of the box.)
- 2 Feed speaker wire (the end with the smaller connectors) through the hole on the outside of DU-HA subwoofer box to the inside of box, leaving amp plug on the outside.
- 3 Hook the connectors on the wires back to the speaker using a needlenose pliers.

  (It doesn't make a difference which side the connectors hook into.)
- 4 Set the speaker in the subwoofer box and insert all eight screws into pre-drilled holes and tighten down as pictured.
- 5 Use flat screwdriver to help insert plug into box as pictured.
- Plug in amp plug to amp.
- Install finished DU-HA replacement subwoofer box inside DU-HA storage unit under back passenger seat of the truck. Pull Ford factory wire (on the floor on the passenger's side) over the back of the DU-HA and plug it into amp.