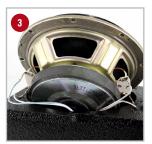

#### To remove Factory Subwoofer:

- Lift up rear passenger seat.
- Remove 4 bolts pictured using an 8mm socket.
- Turn subwoofer box over and unplug wires going into silver amp.
- Remove 4 screws from amp box using a phillips screwdriver, then remove amp.
- 6 Remove 8 screws from the speaker using a phillips screwdriver as pictured.
- Pull the speaker out of the box as far as possible. Apply light pressure up on the black tab under the speaker, gently wiggle the metal plugs free from the speaker using a needlenose pliers. Remove all 4 metal connectors from the speaker. Set speaker aside.
- Pull cord that was originally plugged into the amp all the way out of the factory box.
- Go to "Step 2" of installation instructions.