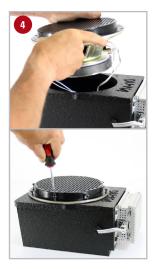

### To Install DU-HA Replacement Subwoofer Box:

- Install amp on side of replacement subwoofer box in pre-drilled holes as pictured. (Note: The amp plug should not go past the front of the box.)
- 2 Feed speaker wire (the end with the smaller connectors) through the hole on the outside of DU-HA subwoofer box to the inside of box, leaving amp plug on the outside.
- 3 Hook the connectors on the wires back to the speaker using a needlenose pliers.

  (It doesn't make a difference which side the connectors hook into.)
- 4 Set the speaker in the subwoofer box and insert all eight screws into pre-drilled holes and tighten down as pictured.
- 5 Use flat screwdriver to help insert plug into box as pictured.
- Plug in amp plug to amp.
- Install finished DU-HA replacement subwoofer box inside DU-HA storage unit under back passenger seat of the truck. Pull Ford factory wire (on the floor on the passenger's side) over the back of the DU-HA and plug it into amp.