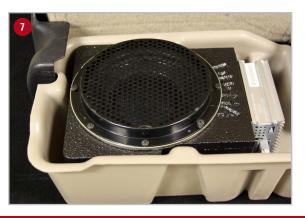

### To Install DU-HA Replacement Subwoofer Box:

- Install amp on side of replacement subwoofer box in pre-drilled holes as pictured. (Note: The amp plug should not go past the front of the box.)
- 2 Feed speaker wire (the end with the smaller connectors) through the hole on the outside of DU-HA subwoofer box to the inside of box, leaving amp plug on the outside.
- 3 Hook the connectors on the wires back to the speaker using a needlenose pliers.

  (It doesn't make a difference which side the connectors hook into.)
- 4 Set the speaker in the subwoofer box and insert all eight screws into pre-drilled holes and tighten down as pictured.
- 5 Use flat screwdriver to help insert plug into box as pictured.
- Plug in amp plug to amp.
- Install finished DU-HA replacement subwoofer box inside DU-HA storage unit under back passenger seat of the truck. Pull Ford factory wire (on the floor on the passenger's side) over the back of the DU-HA and plug it into amp.