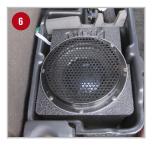

  (It doesn't make a difference which side the connectors hook into.)
- 4 Set the speaker in the subwoofer box and insert all eight screws into pre-drilled holes and tighten down as pictured.
- 5 Use flat screwdriver to help insert plug into box as pictured.
- Plug in amp plug to amp.
- Install finished DU-HA replacement subwoofer box inside DU-HA storage unit under back passenger seat of the truck. Pull Ford factory wire (on the floor on the passenger's side) over the back of the DU-HA and plug it into amp.