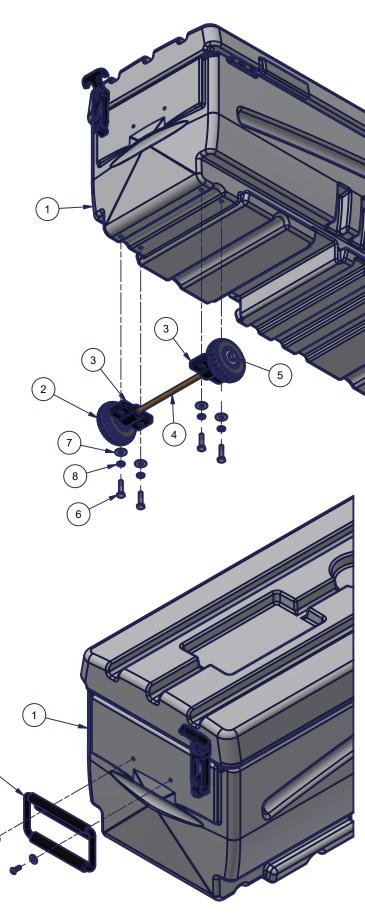

## STEP 1 - Attach Wheel Kit

Attach the Humpstor wheel kit assembly to the bottom of the Humpstor Storage Box (1). The Wheel Kit can be attached to either end. Hold the pre-assembled wheel kit over the inserts in the bottom of the Humpstor Storage Box (1). Line up the slots in the Axle Bushings (3) with the inserts in the bottom of the Humpstor Storage Box (1). Secure using 1/4" Flat Washers (7) 1/4" Lock Washers (8) and 1/4" x 1" Hex Bolts (6). Do not over tighten.

| Parts List |     |                |                                      |  |
|------------|-----|----------------|--------------------------------------|--|
| ITEM       | QTY | PART<br>NUMBER | DESCRIPTION                          |  |
| 1          | 1   | 70800/70801    | Humpstor Storage Box                 |  |
| 2          | 2   | 1001132        | Wheel with tread for 5/16" Axle      |  |
| 3          | 2   | 1001063        | Axle Bushing                         |  |
| 4          | 1   | 1001237        | Axle Rod 5/16"" x 11-1/8" - Humpstor |  |
| 5          | 2   | 1001023        | Axle Cap Nuts 5/16"                  |  |
| 6          | 4   | 1001195        | Bolt Hex 1/4 -20 x 1.00 Zinc         |  |
| 7          | 4   | 1001155        | Washer Flat 1/4 Zinc                 |  |
| 8          | 4   | 1001010        | Washer Lock 1/4" - Zinc              |  |