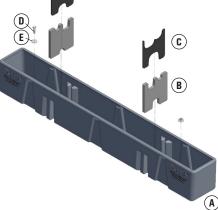

| Part | Description                           | Qty |
|------|---------------------------------------|-----|
| Α    | DU-HA Storage Unit                    | 1   |
| В    | Foam Organizer / Gun Rack             | 2   |
| C    | Plastic Stiffener                     | 2   |
| D    | Bolt 20004,05,06,12                   | 1   |
| E    | Washer 20004,05,06,12 - 3/8"          | 1   |
| F    | Finhex Nut Z – M8-1.25                | 2   |
| G    | S-11159BL Cable Ties – 16" Releasable | 2   |
| Н    | Nylon Strap with Buckle               | 2   |

#### **Installation Instructions:**

- 1 Pull seats all the way forward and recline seat back forward.
- 2 Remove wing nut from jack box.
- 3 Lift off jack box cover and remove all jack parts.
- 4 Using included cable ties (these are releasable/reusable), attach 2 short jack tools to jack as pictured.
- 5 Place jack and tools under the passenger seat.
- **6** Using a 13mm socket, remove nut from right side of jack box.
- Using the 2 Finhex nuts provided, screw both down on shaft as pictured. Tighten nuts together.
- B Using a 13mm wrench on bottom Finhex nut, turn counter clockwise and remove shaft as pictured.
- Finish installing the DU-HA behind the seat using the bolt and washer included in the package and the existing nut that was removed. Tighten down to the end of the threads as pictured.
- 10 Store the 2 long jack handles inside the DU-HA, underneath the organizer/gun racks.
- If desired, install the foam organizer/gun racks with the plastic stiffeners by bending and snapping them into the channel slots in the DU-HA (as pictured). Gun racks can be installed to hold two guns or one gun depending on how you install them.