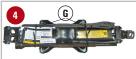

#### **Installation Instructions:**

- 1 Pull seats all the way forward and recline seat back forward.
- 2 Remove wing nut from jack box.
- 3 Lift off jack box cover and remove all jack parts.
- 4 Using included cable ties (these are releasable/reusable), attach 2 short jack tools to jack as pictured.
- 5 Place jack and tools under the passenger seat.
- **6** Using a 13mm socket, remove nut from right side of jack box.
- Using the 2 Finhex nuts provided, screw both down on shaft as pictured. Tighten nuts together.
- B Using a 13mm wrench on bottom Finhex nut, turn counter clockwise and remove shaft as pictured.
- Finish installing the DU-HA behind the seat using the bolt and washer included in the package and the existing nut that was removed. Tighten down to the end of the threads as pictured.
- 10 Store the 2 long jack handles inside the DU-HA, underneath the organizer/gun racks.
- If desired, install the foam organizer/gun racks with the plastic stiffeners by bending and snapping them into the channel slots in the DU-HA (as pictured). Gun racks can be installed to hold two guns or one gun depending on how you install them.