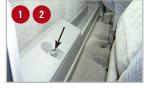

#### **Installation Instructions:**

- 1 Pull seats all the way forward and recline seat back forward.
- 2 Remove wing nut from jack box.
- 3 Lift off jack box cover and remove all jack parts.
- 4 Using included cable ties (these are releasable/reusable), attach 2 short jack tools to jack as pictured.
- 5 Place jack and tools under the passenger seat.
- **6** Using a 13mm socket, remove nut from right side of jack box.
- Using the 2 Finhex nuts provided, screw both down on shaft as pictured. Tighten nuts together.
- B Using a 13mm wrench on bottom Finhex nut, turn counter clockwise and remove shaft as pictured.
- Finish installing the DU-HA behind the seat using the bolt and washer included in the package and the existing nut that was removed. Tighten down to the end of the threads as pictured.
- 10 Store the 2 long jack handles inside the DU-HA, underneath the organizer/gun racks.
- If desired, install the foam organizer/gun racks with the plastic stiffeners by bending and snapping them into the channel slots in the DU-HA (as pictured). Gun racks can be installed to hold two guns or one gun depending on how you install them.