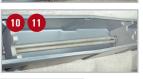

#### **Installation Instructions:**

- 1 Pull seats all the way forward and recline seat back forward.
- 2 Remove wing nut from jack box.
- 3 Lift off jack box cover and remove all jack parts.
- 4 Using included cable ties (these are releasable/reusable), attach 2 short jack tools to jack as pictured.
- 5 Place jack and tools under the passenger seat.
- **6** Using a 13mm socket, remove nut from right side of jack box.
- Using the 2 Finhex nuts provided, screw both down on shaft as pictured. Tighten nuts together.
- B Using a 13mm wrench on bottom Finhex nut, turn counter clockwise and remove shaft as pictured.
- Finish installing the DU-HA behind the seat using the bolt and washer included in the package and the existing nut that was removed. Tighten down to the end of the threads as pictured.
- 10 Store the 2 long jack handles inside the DU-HA, underneath the organizer/gun racks.
- If desired, install the foam organizer/gun racks with the plastic stiffeners by bending and snapping them into the channel slots in the DU-HA (as pictured). Gun racks can be installed to hold two guns or one gun depending on how you install them.