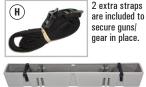

| Part | Description                           | Qty |
|------|---------------------------------------|-----|
| Α    | DU-HA Storage Unit                    | 1   |
| В    | Foam Organizer / Gun Rack             | 2   |
| C    | Plastic Stiffener                     | 2   |
| D    | Bolt 20004,05,06,12                   | 1   |
| E    | Washer 20004,05,06,12 - 3/8"          | 1   |
| F    | Finhex Nut Z – M8-1.25                | 2   |
| G    | S-11159BL Cable Ties – 16" Releasable | 2   |
| Н    | Nylon Strap with Buckle               | 2   |