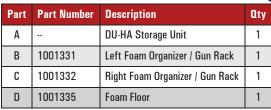

5 Secure in place by re-installing the jack into the jack holder plate, make sure the holes in the bottom of the jack get seated into the tabs on the jack mount plate then extend jack.

- Install the jack tools back from where they were removed.
- Install Foam Organizer / Gun Racks (B) by sliding them into the channel slots inside the DU-HA (A) and on top of the Foam Floor (C), as shown.
- Lower the bottoms of both sides of the back seat to their original position.