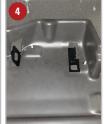

## **Installation Instructions:**

Lift up the bottoms of both sides of the back seat. If you do *not* have the factory storage tray, proceed to step 3.

**Factory Storage Tray** 

Remove the factory storage tray, using a 10mm socket to remove the 2 nuts holding the jack mounting plate on the passenger side and remove jack. Next remove the jack tools by loosening the knob holding them in place. Use a 10mm socket to remove the plastic screw holding the driver's side of the factory storage tray. Remove the factory storage tray from the vehicle. Re-install the jack mount plate.