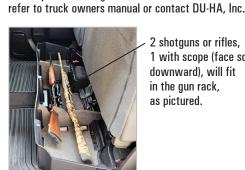

2 shotguns or rifles, 1 with scope (face scope downward), will fit in the gun rack, as pictured.