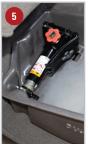

- Remove jack from it's holder by turning the red/yellow knob on jack to make jack retract.
- Position DU-HA (A) under the back seat, with the hole for the jack tools facing the rear of the truck, slide the hole over the threaded post for the jack tools. Next, position the holes on the passenger side over the threaded posts for the jack mount/over jack mount plate.

5 Secure in place by re-installing the jack into the jack holder plate, make sure the holes in the bottom of the jack get seated into the tabs on the jack mount plate then extend jack.

- Install the jack tools back from where they were removed.
- Install Foam Organizer / Gun Racks (B) by sliding them into the channel slots inside the DU-HA (A) and on top of the Foam Floor (C), as shown.
- Lower the bottoms of both sides of the back seat to their original position.