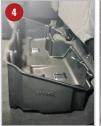

5 Secure in place by re-installing the jack into the jack holder plate, make sure the holes in the bottom of the jack get seated into the tabs on the jack mount plate then extend jack.

- Install the jack tools back from where they were removed.
- Install Foam Organizer / Gun Racks (B) by sliding them into the channel slots inside the DU-HA (A) and on top of the Foam Floor (C), as shown.
- Lower the bottoms of both sides of the back seat to their original position.