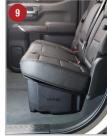

5 Secure in place by re-installing the jack into the jack holder plate, make sure the holes in the bottom of the jack get seated into the tabs on the jack mount plate then extend jack.

- Install the jack tools back from where they were removed.
- Install Foam Organizer / Gun Racks (B) by sliding them into the channel slots inside the DU-HA (A) and on top of the Foam Floor (C), as shown.
- Lower the bottoms of both sides of the back seat to their original position.