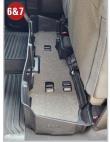

5 Secure in place by re-installing the jack into the jack holder plate, make sure the holes in the bottom of the jack get seated into the tabs on the jack mount plate then extend jack.

- Install the jack tools back from where they were removed.
- Install Foam Organizer / Gun Racks (B) by sliding them into the channel slots inside the DU-HA (A) and on top of the Foam Floor (C), as shown.
- Lower the bottoms of both sides of the back seat to their original position.