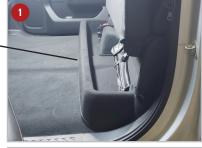

## **Installation Instructions:**

Lift up the bottoms of both sides of the back seat. If you do *not* have the factory storage tray, proceed to step 3.

**Factory Storage Tray** 

Remove the factory storage tray, using a 10mm socket to remove the 2 nuts holding the jack mounting plate on the passenger side and remove jack. Next remove the jack tools by loosening the knob holding them in place. Use a 10mm socket to remove the plastic screw holding the driver's side of the factory storage tray. Remove the factory storage tray from the vehicle. Re-install the jack mount plate.

- Remove jack from it's holder by turning the red/yellow knob on jack to make jack retract.
- Position DU-HA (A) under the back seat, with the hole for the jack tools facing the rear of the truck, slide the hole over the threaded post for the jack tools. Next, position the holes on the passenger side over the threaded posts for the jack mount/over jack mount plate.