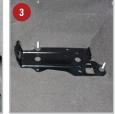

## **Installation Instructions:**

Lift up the bottoms of both sides of the back seat. If you do *not* have the factory storage tray, proceed to step 3.

**Factory Storage Tray** 

Remove the factory storage tray, using a 10mm socket to remove the 2 nuts holding the jack mounting plate on the passenger side and remove jack. Next remove the jack tools by loosening the knob holding them in place. Use a 10mm socket to remove the plastic screw holding the driver's side of the factory storage tray. Remove the factory storage tray from the vehicle. Re-install the jack mount plate.