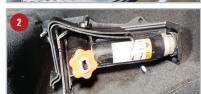

- Remove jack from it's holder by turning the red/yellow knob on jack to make jack retract.
- Position DU-HA (A) under the back seat, with the hole for the jack tools facing the rear of the truck, slide the hole over the threaded post for the jack tools. Next, position the holes on the passenger side over the threaded posts for the jack mount/over jack mount plate.

5 Secure in place by re-installing the jack into the jack holder plate, make sure the holes in the bottom of the jack get seated into the tabs on the jack mount plate then extend jack.

- Install the jack tools back from where they were removed.
- Install Foam Organizer / Gun Racks (B) by sliding them into the channel slots inside the DU-HA (A) and on top of the Foam Floor (C), as shown.
- Lower the bottoms of both sides of the back seat to their original position.