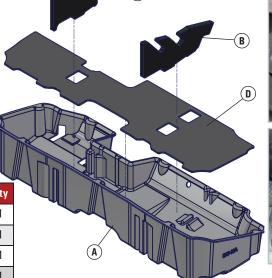

- Remove jack from it's holder by turning the red/yellow knob on jack to make jack retract.
- Position DU-HA (A) under the back seat, with the hole for the jack tools facing the rear of the truck, slide the hole over the threaded post for the jack tools. Next, position the holes on the passenger side over the threaded posts for the jack mount/over jack mount plate.

5 Secure in place by re-installing the jack into the jack holder plate, make sure the holes in the bottom of the jack get seated into the tabs on the jack mount plate then extend jack.

- Install the jack tools back from where they were removed.
- Install Foam Organizer / Gun Racks (B) by sliding them into the channel slots inside the DU-HA (A) and on top of the Foam Floor (C), as shown.
- Lower the bottoms of both sides of the back seat to their original position.