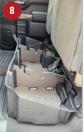

5 Secure in place by re-installing the jack into the jack holder plate, make sure the holes in the bottom of the jack get seated into the tabs on the jack mount plate then extend jack.

- Install the jack tools back from where they were removed.
- Install Foam Organizer / Gun Racks (B) by sliding them into the channel slots inside the DU-HA (A) and on top of the Foam Floor (C), as shown.
- Lower the bottoms of both sides of the back seat to their original position.

2 shotguns or rifles, 1 with scope (face scope downward), will fit in the gun rack, as pictured.