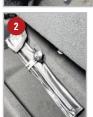

2 shotguns or rifles, 1 with scope (face scope downward), will fit in the gun rack, as pictured.