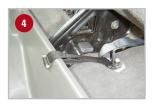

#### **Installation Instructions:**

- Flip up the bottoms of the back seats.
- Thread nylon straps through the seat belt loops under the back seats, by sliding straps through the backside of seat belt loops, so the buckles end up on top.
- 3 Place the DU-HA under the back seats with the high side forward.
- Thread nylon straps through the slots in the back of the DU-HA.
- 5 Loop each strap together by threading up through the bottom of the back slot of the buckle and down through the front slot of the buckle. Tighten as pictured. The nylon straps help secure the DU-HA in the truck.
- Install the dividers in the DU-HA by sliding them into the channel slots in the DU-HA. Install the foam organizer/gun racks with the plastic stiffeners by sliding them into the pre-cut slots in the dividers (as pictured below).