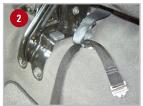

#### **Installation Instructions:**

- Flip up the bottoms of the back seats.
- Thread nylon straps through the seat belt loops under the back seats, by sliding straps through the backside of seat belt loops, so the buckles end up on top.
- 3 Place the DU-HA under the back seats with the high side forward.
- Thread nylon straps through the slots in the back of the DU-HA.
- 5 Loop each strap together by threading up through the bottom of the back slot of the buckle and down through the front slot of the buckle. Tighten as pictured. The nylon straps help secure the DU-HA in the truck.
- Install the dividers in the DU-HA by sliding them into the channel slots in the DU-HA. Install the foam organizer/gun racks with the plastic stiffeners by sliding them into the pre-cut slots in the dividers (as pictured below).

Do not store explosives or hazardous materials in the DU-HA. Do not place loaded guns in the DU-HA.

For further instructions refer to truck owners manual or contact DU-HA, Inc.

Ribs on buckle should face up. Thread strap through buckle as shown.

This is how the DU-HA should look installed under the back seat.