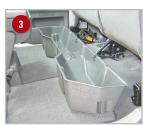

#### **Installation Instructions:**

- Flip up the bottoms of the back seats.
- Thread nylon straps through the seat belt loops under the back seats, by sliding straps through the backside of seat belt loops, so the buckles end up on top.
- 3 Place the DU-HA under the back seats with the high side forward.
- Thread nylon straps through the slots in the back of the DU-HA.
- 5 Loop each strap together by threading up through the bottom of the back slot of the buckle and down through the front slot of the buckle. Tighten as pictured. The nylon straps help secure the DU-HA in the truck.
- Install the dividers in the DU-HA by sliding them into the channel slots in the DU-HA. Install the foam organizer/gun racks with the plastic stiffeners by sliding them into the pre-cut slots in the dividers (as pictured below).