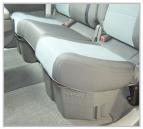

Ribs on buckle should face up. Thread strap through buckle as shown.

This is how the DU-HA should look installed under the back seat.