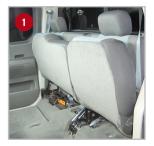

#### **Installation Instructions:**

- Flip up the bottoms of the back seats.
- Thread nylon straps through the seat belt loops under the back seats, by sliding straps through the backside of seat belt loops, so the buckles end up on top.
- 3 Place the DU-HA under the back seats with the high side forward.
- Thread nylon straps through the slots in the back of the DU-HA.
- 5 Loop each strap together by threading up through the bottom of the back slot of the buckle and down through the front slot of the buckle. Tighten as pictured. The nylon straps help secure the DU-HA in the truck.
- Install the dividers in the DU-HA by sliding them into the channel slots in the DU-HA. Install the foam organizer/gun racks with the plastic stiffeners by sliding them into the pre-cut slots in the dividers (as pictured below).

Ribs on buckle should face up. Thread strap through buckle as shown.

This is how the DU-HA should look installed under the back seat.