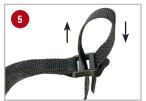

#### **Installation Instructions:**

- Flip up the bottoms of the back seats.
- Thread nylon straps through the seat belt loops under the back seats, by sliding straps through the backside of seat belt loops, so the buckles end up on top.
- 3 Place the DU-HA under the back seats with the high side forward.
- Thread nylon straps through the slots in the back of the DU-HA.
- 5 Loop each strap together by threading up through the bottom of the back slot of the buckle and down through the front slot of the buckle. Tighten as pictured. The nylon straps help secure the DU-HA in the truck.
- Install the dividers in the DU-HA by sliding them into the channel slots in the DU-HA. Install the foam organizer/gun racks with the plastic stiffeners by sliding them into the pre-cut slots in the dividers (as pictured below).

Ribs on buckle should face up. Thread strap through buckle as shown.

This is how the DU-HA should look installed under the back seat.