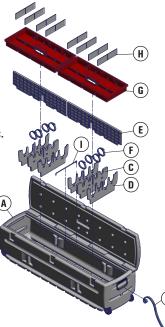

Fits DU-HA Part Numbers

70103

70114

| Part | Part Number   | Description               | Qty |
|------|---------------|---------------------------|-----|
| Α    |               | DU-HA Tote                | 1   |
| В    | Pull Strap    | Pull Strap                | 1   |
| C    | Divider-70103 | Foam Organizer / Gun Rack | 2   |
| D    | Divider-70103 | Plastic Stiffener         | 4   |
| E    | Divider-70103 | Divider                   | 2   |
| F    | Velcro Straps | Velcro Strap              | 8   |
| G    | 1001136       | Tray                      | 2   |
| Н    | Tray Divider  | Tray Divider              | 16  |
| Ι    | 1001138       | Center Wire Brace         | 1   |