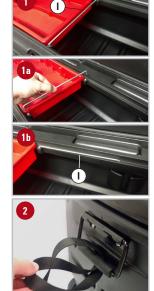

## Center Brace

The Center Wire Brace (I) must be in position at all times, unless you are loading or unloading items in the Tote. The Brace can be removed from both inserts, as shown in 1a or it can be removed from one end, and rotated 90° 1b.

#### 2 Pull Strap

If desired, attach the Pull Strap (B) to a handle on either end of the DU-HA Tote (A) by wrapping the Pull Strap around the handle and pulling the Pull Strap through its loop on one end.