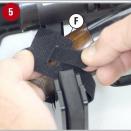

#### 5 Velcro Straps

To secure guns in the Tote, loop each Velcro Strap (F) through the holes in the top of the Foam Organizer / Gun Rack / Stiffener assembly. Wrap the Velcro Strap around the gun, then attach the Velcro Strap to itself and make sure it is securely fastened.

(Note: Proper use of the Velcro Straps helps prevent guns from bouncing around on rough terrain.)