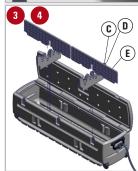

#### 3 Foam Organizer / Gun Rack / Stiffeners

(a) Sandwich each Foam Organizer / Gun Rack (C) in between two Plastic Stiffeners (D).
(b) Place each Foam Organizer / Gun Rack / Stiffener assembly into the channel slots in the side walls of the Tote (A), facing opposing directions.

Note: You may have to bend the assembly to get it into place or put each piece in separately. (Hint – The stock of a gun should rest in a large groove and the barrel rests in a small groove.)

#### 4 Dividers

Slide one Divider (D) over each Foam Organizer / Gun Rack / Stiffener assembly, with the square corners to the middle, interlocking the center grooves. Dividers should rest on the Tote bottom.