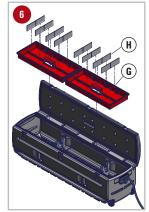

### 6 Trays

Two Trays (G) can fit in the Tote at one time. Insert Tray Dividers (H) in desired slots of the Trays to organize cargo.